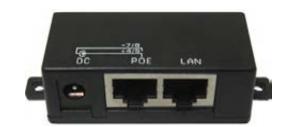

## VOIP-RF-FM-POE – Power Over Ethernet Injector

### **Description**

Talkaphone's **VOIP-RF-FM-POE** Power over Ethernet Injector is designed to provide power to VOIP-RF-FM1100 and VOIP-RF-FM3100 when only 12-20VDC is available (power charging system).

#### **Specifications**

Power: 8 watts maximum, 4 watts typical

12-20VDC

Dimensions (W x D x H): 1.1 x 0.8 x 3.0 in. (28 x 21 x 76 mm)

Weight: 0.07 lbs. (0.03 kg)

Interface: Internal Ethernet 10/100BaseT autosensing, RJ45