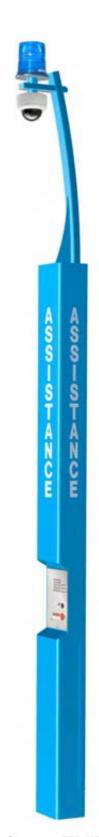

# ETP-MTE-ARM ECO TOWER® Camera Arm

## **Description**

Talkaphone's ETP-MTE-ARM is an overhead camera mount that gives users the ability to add a surveillance option to the award-winning ECO TOWER® emergency phone tower. Featuring the same lightweight aluminum construction for a reduced ecological footprint, the new video surveillance arm can be deployed on any basic ECO TOWER emergency phone tower.

TOWER emergency phone tower.

Warranty: 2-year warranty

Shown on ETP-MTE with VOIP-500D