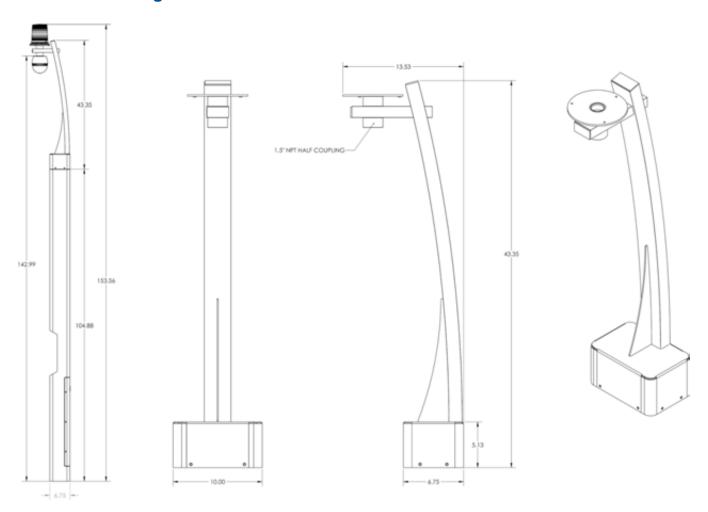

# **Dimensional Diagram**

All dimensions are in inches and are provided for reference only.

## **Specifications**

Dimensions (W x D x H): 10.0 x 13.5 x 43.4 in. (254 x 344 x 1101 mm) not including

LED Blue Light

Weight: 18 lbs. (8.2 kg)

Construction: 0.125 in. aluminum

Finish: High-gloss, multi-layer corrosion-inhibitive powder-coat with