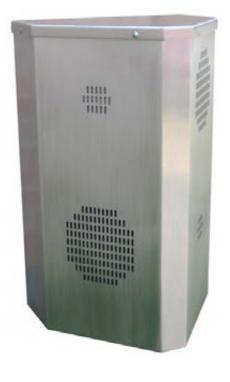

# WEBS-PA-2A – Outdoor Area Paging Unit For Analog WEBS®

#### **Features**

- Remotely broadcast audio messages to a single unit, a group of units, or all at once through WEBS Zone Paging System (WEBS-ZPS)
- Two concealed high-power side speakers provide 180° coverage
- Attractive enclosure provides contemporary architectural styling
- Designed to resist extreme weather conditions

## **Specifications**

Dimensions (W x D x H): 12.5 x 10.1 x 19.7 in. (318 x 258 x 501 mm)

Weight: 30 lbs. (13.6 kg)

Construction: 16GA (.0625 in.) brushed stainless steel
Audio Broadcast: Two 40 watt speakers, 118 dBA @ 1 meter
Power: Maximum total 24 watts, 110-240VAC/12VDC
Mounting: Mounts to a wall or straps to a pole or a kiosk