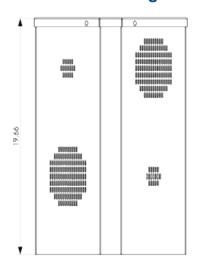

## **Dimensional Diagram**

**FRONT VIEW** 

SIDE VIEW

**BOTTOM VIEW** 

All dimensions are in inches and are provided for reference only.