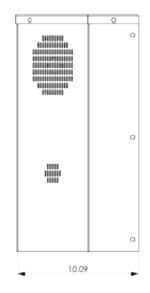

## **Dimensional Diagram**

**FRONT VIEW** 

SIDE VIEW

**BOTTOM VIEW** 

All dimensions are in inches and are provided for reference only.