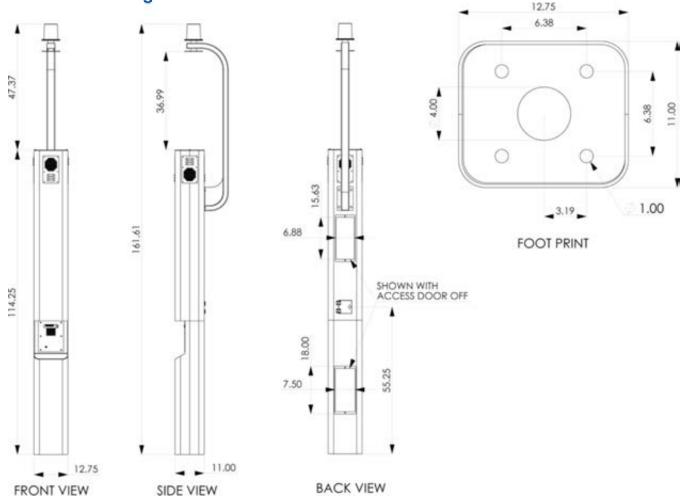

# **Specifications**

Dimensions (W x D x H): 12.8 x 11.0 x 162.0 in. (324 x 280 x 4115 mm) with 2

in. radius corners (height includes arm and strobe)

Weight: 475 lbs. (215 kg)
Construction: 0.25 in. steel

### **Dimensional Diagram**

All dimensions are in inches and are provided for reference only.