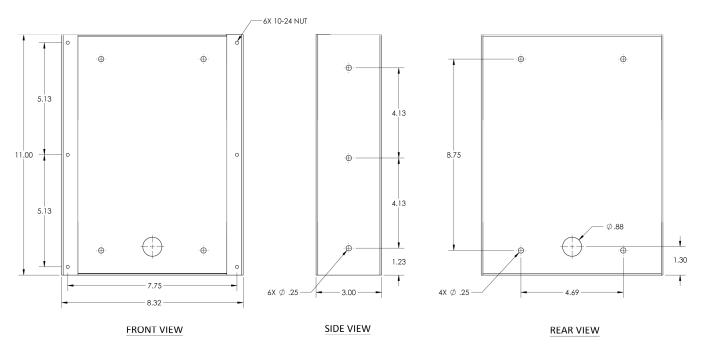

# **Dimensional Diagram**

All dimensions are in inches and are provided for reference only.