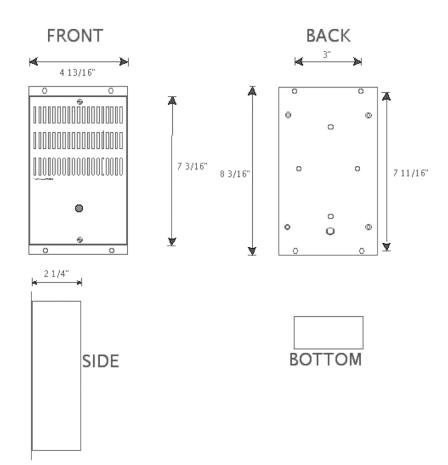

## **Specifications**

Construction: Stainless steel faceplate

Dimensions: 4.88(124) W x 7.38(187) H x 2.25(57) D in(mm)

Weight: 3.2 pounds (1.5 kg)

Mounting: Mounts on wall or surface

Communication: Hands-free in both directions

## **Dimensions**