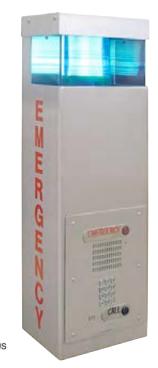

### **Description**

Talk-A-Phone's ETP-WM/E Economy Wall Mount Emergency Phone Station is an ideal security solution for remote and high-risk areas. The economy version of the wall mount unit offers the same durability with stainless steel construction and a protective polycarbonate housing. An always-lit LED Blue Light provides high visibility and gives passers-by a sense of security. Patrons can call emergency personnel with a simple push of a button. At the same time, the LED Blue Light begins to flash, attracting attention to the location.

Talk-A-Phone's ETP-WM/E Wall Mount Emergency Phone Stations are often used at university and college campuses, parking facilities, shopping malls, medical centers, industrial campuses and transit facilities.

#### **Features**

- Attention-getting LED Blue Light is included and mounted inside a polycarbonate housing. The LED Blue Light is continuously lit and flashes for duration of a call when "EMERGENCY" button is pressed to draw attention to the unit.
- Vandal-resistant stainless steel construction
- · Designed to resist extreme weather conditions
- A variety of signage, graphics and color choices are available
- ADA-compliant

ETP-WM/E includes an LED Blue Light. Emergency Phone is purchased separately.