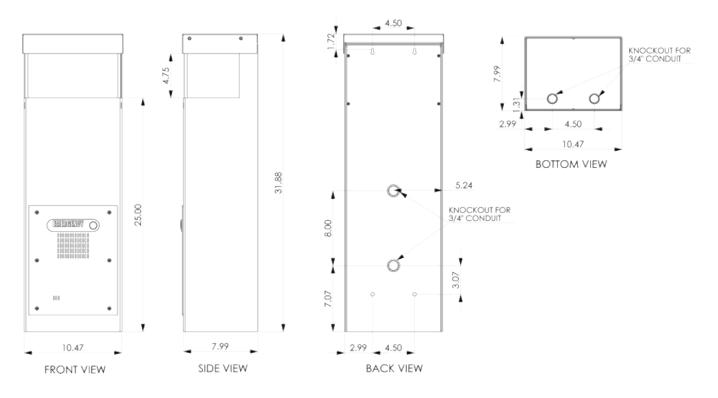

### **Dimensional Diagram**

All dimensions are in inches and are provided for reference only.