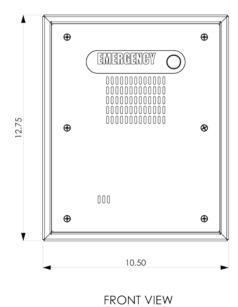

#### **Specifications**

Dimensions (W x D x H): 10.5 x 3.7 x 12.7 in. (267 x 94 x 323 mm)

Weight: 8 lbs. (3.6 kg)

16GA (.0625 in.) stainless steel Construction:

Colors: Safety Yellow is standard. Available in custom colors.

## **Dimensional Diagram**

**BOTTOM VIEW** 

All dimensions are in inches and are provided for reference only.