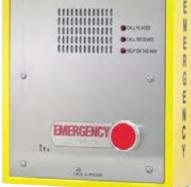

#### **Description**

Talk-A-Phone's ETP-SM Surface Mount Accessory is designed to surface mount any Talk-A-Phone flush mount emergency phone indoors or outdoors and to identify the location of an emergency phone with lettering on both sides. The unit is constructed of durable stainless steel.

#### **Features**

- Durable housing is suitable for mounting an emergency phone outdoors on a wall or a pole
- Vandal-resistant stainless steel construction
- Designed to resist extreme weather conditions
- A variety of signage, graphics and color choices are available

Signage: 0.75 in. high reflective black "EMERGENCY" lettering with wide-angle

visibility is standard. Available as "ASSISTANCE", "INFORMATION", or

custom lettering, colors and graphics.

Mounts to a wall or straps to a pole or a kiosk Mounting: