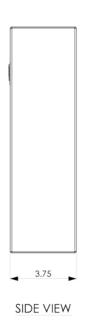

#### **Specifications**

Dimensions (W x D x H): 10.5 x 3.7 x 12.7 in. (267 x 94 x 323 mm)

Weight: 8 lbs. (3.6 kg)

16GA (.0625 in.) stainless steel Construction:

Colors: Safety Yellow is standard. Available in custom colors.

## **Dimensional Diagram**

**BOTTOM VIEW** 

All dimensions are in inches and are provided for reference only.