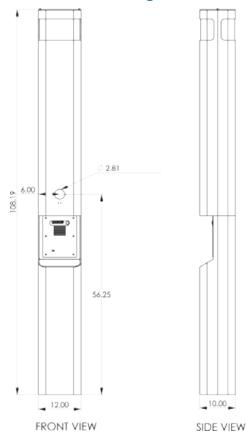

#### **Dimensional Diagram**

All dimensions are in inches and are provided for reference only.

6.75

### **Specifications**

| Dimensions (W x D x H): |                  | 12.0 x 10.0 x 108.0 in. (305 x 254 x 2743 mm) with 2 in. radius corners                                                                                                |        |
|-------------------------|------------------|------------------------------------------------------------------------------------------------------------------------------------------------------------------------|--------|
| Weight:                 |                  | 340 lbs. (154 kg)                                                                                                                                                      | - (11) |
| Construction:           |                  | 0.25 in. steel                                                                                                                                                         |        |
| Coating:                |                  | High-gloss, multi-layer, corrosion-inhibitive system with resistance to UV-fade and graffiti protection                                                                |        |
| Colors:                 |                  | Safety Blue is standard. Available in custom colors.                                                                                                                   |        |
| Signage:                |                  | 3.25 in. high reflective white "EMERGENCY"<br>lettering with wide-angle visibility is standard.<br>Available in custom colors, lettering and graphics.                 |        |
| Lighting:               | LED Blue Light:  | 209 lumens peak, 78 flashes per minute, 70% of initial lumens after 50,000 hours of operation                                                                          |        |
|                         | LED Panel Light: | Ultra bright LEDs, 50,000 hour lifetime                                                                                                                                |        |
| CCTV Camera             | :                | 1/3 in. CCD Day/Night, 0.3 lux color/0.1 lux BW, over<br>540TVL resolution, backlight compensation, 2.7-<br>13.5mm F1.3, DC auto iris, IR corrected vari-focal<br>lens |        |
| Power:                  | LED Blue Light:  | 7.8 watts, 120VAC, 12-24VDC/24VAC                                                                                                                                      |        |
|                         | LED Panel Light: | 1.2 watts, 12-120VAC/DC                                                                                                                                                |        |
|                         | CCTV Camera:     | 3.5 watts, 11-16VDC/17-28VAC                                                                                                                                           |        |
| Compliance:             |                  | CSA Certified to UL Standard 60950                                                                                                                                     |        |
| Mounting:               |                  | Mounts into concrete foundation using included hardware advance). Mounting options available for pre-poured park                                                       |        |
| Warranty:               |                  | 5-year warranty on tower<br>(2-year warranty on electronics)                                                                                                           |        |