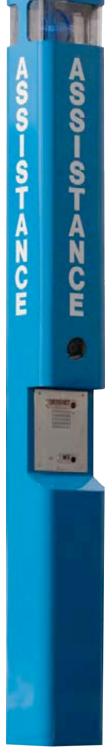

# **Description**

Talk-A-Phone's ETP-MT/R OP3 Emergency Phone Tower is an ideal security solution for remote and high-risk areas. Standing over nine feet tall, this vandal-resistant tower serves as a great deterrent to crime. An always-lit LED Blue Light mounted atop the tower provides high visibility and gives passers-by a sense of security. Emergency call can be placed with a simple push of a button. At the same time, the LED Blue Light begins to flash, attracting attention to the location. The Emergency Phone faceplate is illuminated at all times for clear visibility during the night.

Talk-A-Phone's ETP-MT/R OP3 Emergency Phone Tower includes a Honeywell fixed day/night CCTV camera inside the tower at average face height for visual verification of caller identity and is often used at university and college campuses, parking facilities, shopping malls, medical centers, industrial campuses, transit facilities and remote areas with no access to power.

#### Features

- Fixed Honeywell day/night CCTV camera is installed inside the tower above the phone's faceplate, giving an operator a clear view of the caller
- Attention-getting LED Blue Light is included and mounted atop the unit. The LED Blue Light is continuously lit and flashes for duration of a call when "EMERGENCY" button is pressed to draw attention to the unit
- LED Blue Light is housed in a protective polycarbonate housing (except OP4, OP5)
- Emergency Phone faceplate is illuminated at all times by an LED Panel Light .
- Vandal-resistant structure and coating designed to resist extreme weather conditions
- A variety of signage, graphics and color choices are available
- ADA-compliant