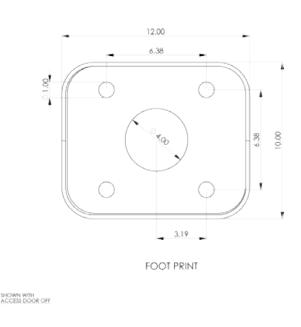

ETP-MT/R-OP3 tower includes a LED Blue Light, a LED Panel Light, a fixed CCTV camera and an Anchor Bolt Kit. Emergency Phone is purchased separately.

Order model ETP-PDMK-4 to mount on pre-poured parking deck.

#### **Accessories**

Parking Deck Mounting Kit: