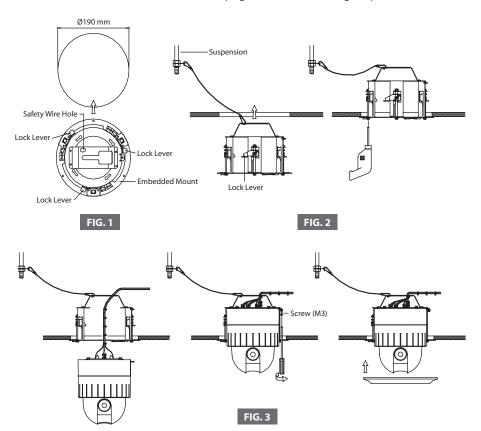

## Installation

|                           | CONTENTS |           |      |
|---------------------------|----------|-----------|------|
| 1. EMBEDDED MOUNT BRACKET | 1 EA     | 2. MANUAL | 1 EA |

- 1. Make a hole, Ø190mm, on the ceiling. Hook the safety wire to suspension and the safety wire hold on the bracket. (FIG. 1)
- 2. Fold the lock levers and insert the bracket into the hole. You can fix the lock lever by driving screws. (FIG. 2)
- 3. You can refer to installation of next page for the following steps.

- 1. Make a hole, Ø190mm, on the ceiling. Hook the safety wire to suspension and the safety wire hold on the bracket. (FIG. 1)
- 2. Fold the lock levers and insert the bracket into the hole. You can fix the lock lever by driving screws. (FIG. 2)
- 3. You can refer to installation of next page for the following steps.