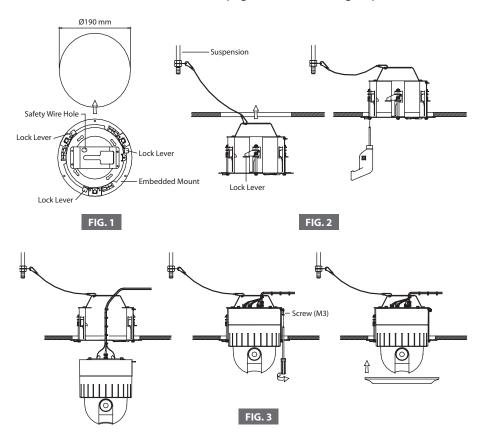

## Installation

|                           | CONTENTS |           |      |
|---------------------------|----------|-----------|------|
| 1. EMBEDDED MOUNT BRACKET | 1 EA     | 2. MANUAL | 1 EA |

- 1. Make a hole, Ø190mm, on the ceiling. Hook the safety wire to suspension and the safety wire hold on the bracket. (FIG. 1)
- 2. Fold the lock levers and insert the bracket into the hole. You can fix the lock lever by driving screws. (FIG. 2)
- 3. You can refer to installation of next page for the following steps.

- 1. Make a hole, Ø190mm, on the ceiling. Hook the safety wire to suspension and the safety wire hold on the bracket. (FIG. 1)
- 2. Fold the lock levers and insert the bracket into the hole. You can fix the lock lever by driving screws. (FIG. 2)
- 3. You can refer to installation of next page for the following steps.