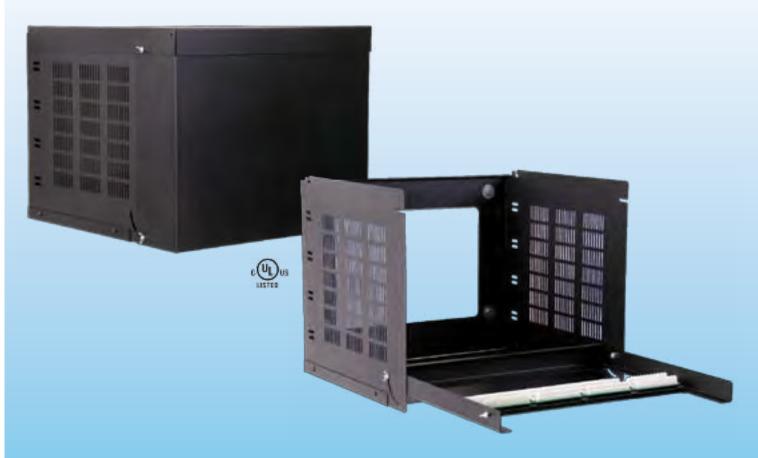

## BROADCAST SOUND & SECURITY TILT PANEL MOUNT

The Tilt Panel Mount (TPM-818), designed for patch panels and network panels, makes installing deeper equipment possible. Mounting rails tilt down to 90 degrees for easy access to the back of the equipment. Also available is a security cover kit (the TPMC-818) which consists of a lift-off front panel and a top cover which can also serve as an equipment shelf.

Part No.

**Description** 

BS2-TPM-818 BS2-TPMC-818 Tilt Panel Mount 16.31"H x 19.88"W x 18.00"D, 8 RMU, 50 lb. weight capacity Tilt Panel Mount Cover Kit (includes top cover and front panel)

WeRackYourWorld.com