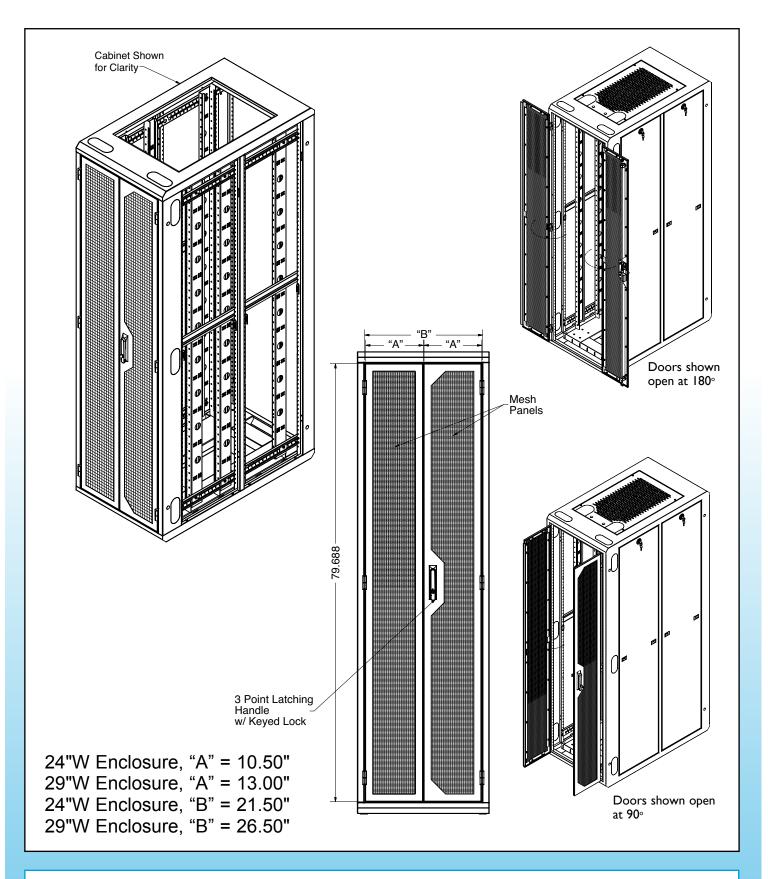

# SPLIT MESH DOOR SET

Split doors require a smaller swing clearance, allowing enclosure aisles to be placed closer together. ES enclosures that are 29" wide will only require a reduced door clearance of 14.25", with the 24" wide enclosures needing only 11.75".

#### **Features:**

- Split Mesh Door Set to Maximize Floor Space
- Reduced Door Swing Clearance in Back 24" Wide - 11.75" clearance 29" Wide - 14.25" clearance
- Three Point Latch
- Easy lift-off hinges
- 24"W enclosure has 655 sq. in. of open area
  29"W enclosure has 872 sq. in. of open area
- 180° Swing Ratio