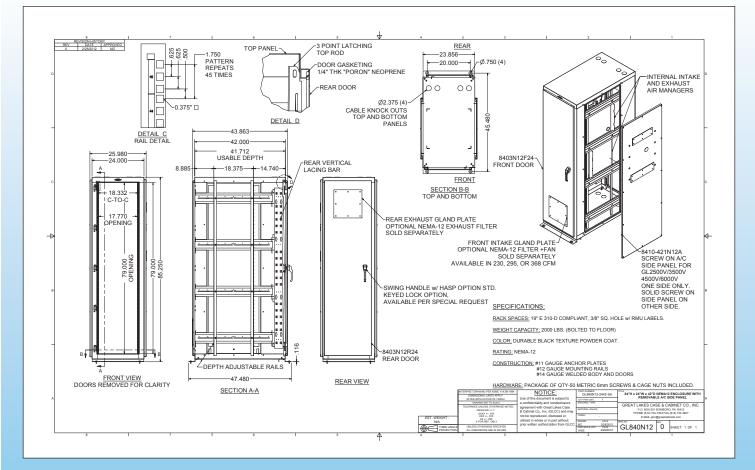

# NEMA 12 ENCLOSURE

oduct spotlight

NEMA 12 Free Standing Enclosures are constructed to be compliant with the National Electrical Manufacturers Association's Type 12 standard. NEMA 12 enclosures are intended for indoor use to provide a degree of protection to the equipment inside the enclosure against dust, falling dirt, water and noncorrosive liquids.

### **Features**

- 19" EIA 310-E Compliant Mounting
- 3/8" SQ. (M6) 45 RMU mounting rails with RMU labels
- 2000 lb. weight capacity
- Removable side panels
- Solid side panels and AC unit panels available
  - Side Panel "A" will accept the following AC units: GL2500V, GL3500V, GL4500V, and GL6000V
  - Side Panel "B" will accept the following AC units: GL8000VHA, GL10000V, and GL12000V)
- AC Side panels are configured with an internal baffle kit to direct hot and cold air
- Optional Fan Assemblies and exhaust filters
- Two vertical lacing bars (one in each rear corner)
- Heavy duty hinges and handles
- Cable access knockouts on bottom inside of enclosure

| Part No.         | н   | W   | D   | Side Panel Configuration              |
|------------------|-----|-----|-----|---------------------------------------|
| GL840N12-2442-SS | 84" | 24" | 42" | Two solid sides with no AC openings   |
| GL840N12-2442-SA | 84" | 24" | 42" | One solid side and AC side panel "A"* |
| GL840N12-2442-SB | 84" | 24" | 42" | One solid side and AC side panel "B"* |
| GL840N12-3042-SS | 84" | 30" | 42" | Two solid sides with no AC openings   |
| GL840N12-3042-SA | 84" | 30" | 42" | One solid side and AC side panel "A"* |
| GL840N12-3042-SB | 84" | 30" | 42" | One solid side and AC side panel "B"* |

\*Side panel A will accept the following AC units: GL2500V, GL3500V, GL4500V, and GL6000V Side panel B will accept the following AC units: GL8000HVA, GL10000V, and GL12000V

NOTE: Previous model of NEMA 12 Enclosure (Part No. GL840N12-2442) no longer available.