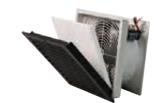

Optional Ice Qube Vertical Mount AC Unit; installs by removing two gland plates from enclosure

Note: Each ice Qube AC Unit is UL Listed and has a digital temperature controller with alarm, built in condensate evaporator, and contains CFC-free refrigerant. Ice Qube AC Units are warranted by Ice Qube for a period of 1 year from invoice date.

### Fan Assembly and Filters

### Description

FFKN12-A1 FFKN12-A2 FFKN12-A3 FILTER-09

Part No.

Fan Assembly (includes filter) and exhaust filter, 230 CFM, 115V Fan Assembly (includes filter) and exhaust filter, 295 CFM, 115V Fan Assembly (includes filter) and exhaust filter, 368 CFM, 115V Package of five replacement filters for fan kits

Optional Fan Assembly (includes filter)