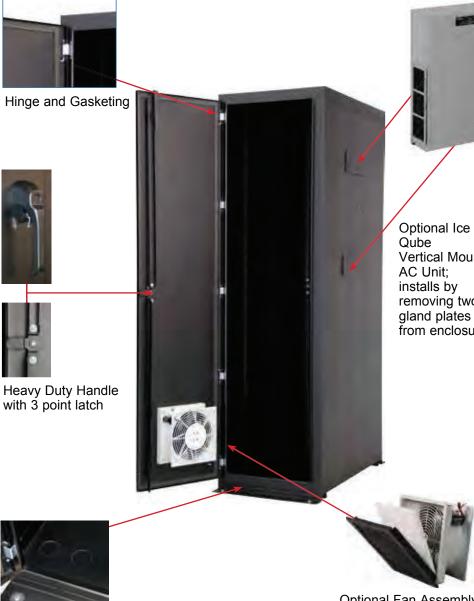

## Ν **NEMA 12 ENCLOSURE**

Cable Access Knockouts

**Optional Fan Assembly** (includes filter)

Drawings can be found on page 140

NEMA 12 Free Standing Enclosures are constructed to be compliant with the National Electrical Manufacturers Association's Type 12 standard. NEMA 12 enclosures, intended for indoor use, protect equipment against dust, falling dirt, water and non-corrosive liquids.

500 lbs./90"H x 38"W x 45"D

| ce                | <b>PART NO.</b><br>GL840N12-2442     | DESCRIPTION<br>NEMA Type 12 Enclosure                                                  |
|-------------------|--------------------------------------|----------------------------------------------------------------------------------------|
| ount<br>two<br>es | ACCESSORIES<br>PART NO.<br>FFKN12-A1 | <b>DESCRIPTION</b><br>Fan Assembly (includes filter) and exhaust filter, 230 CFM, 115V |
| sure              | FFKN12-A2                            | Fan Assembly (includes filter) and exhaust filter, 295 CFM, 115V                       |
|                   | FFKN12-A3                            | Fan Assembly (includes filter) and exhaust filter, 368 CEM 115V                        |

115V 368 CFM. Package of five replacement filters for fan kits FILTER-09

Each Ice Qube AC Unit\* is UL listed and has a digital temperature controller with alarm, built in condensate evaporator, and contains CFC-free refrigerant. Ice Qube AC Units are warranted by Ice Qube for a period of 1 year from invoice date.

| GL2500V | Ice Qube AC Unit, 2500 BTU, |                       |
|---------|-----------------------------|-----------------------|
|         | 120V, 7.3 amps              |                       |
| GL3500V | Ice Qube AC Unit, 3500 BTU, |                       |
|         | 120V, 8.2 amps              |                       |
| GL4500V | Ice Qube AC Unit, 4500 BTU, | And the second second |
|         | 120V, 9.5 amps              | ICEaubo               |
| GL6000V | Ice Qube AC Unit, 6000 BTU, | ICEqube               |
|         | 120V, 0.9 amps              |                       |