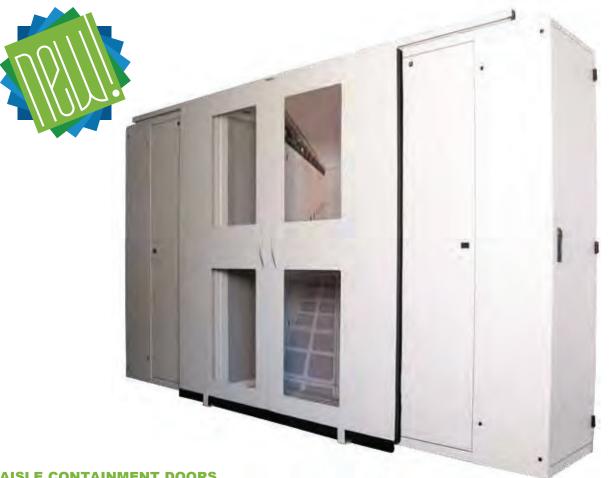

# **AISLE CONTAINMENT DOORS**

Today's data center manager must often find new ways to grow the facility in its existing "footprint." Using a "containment" strategy to capture as much conditioned air or to isolate and exhaust as much hot air as possible within the data center space; containment can be achieved with Aisle Containment Doors.

Great Lakes Aisle Containment doors are designed to accommodate standard 84" and 78"H ES enclosures in aisle widths from 48"-72". The doors are mounted with a trolley assembly to rail which spans the aisle and attaches to the enclosure at the end of the row. The doors do not require a bottom track. so there are no obstructions in the aisle way.

### PART NO. DESCRIPTION

ACD840ES Aisle Containment Doors for 84"H ES Enclosure: supports aisle width of 48" to 72" Aisle Containment Doors for 78"H ES Enclosure; supports aisle width of 48" to 72" ACD780ES