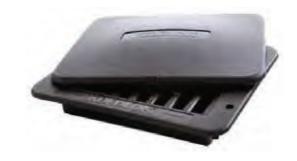

### **DESCRIPTION**

Wave Split Integral Floor Grommet to seal 7 3/4" x 5 7/8" openings; pack of 10

PART NO. GLKL20101CP

## **DESCRIPTION**

Cover for Wave Split Integral Floor Grommet; pack of 10