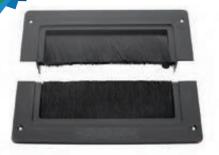

PART NO. GLKL3030CP

**DESCRIPTION** 

Split Integral Raised Floor Grommet to seal openings 9.25" x 6.75"; pack of 10

PART NO. GLKL2020CP

**DESCRIPTION** 

Split Surface Mount Raised Floor Grommet to seal openings 10" x 7.25" or less; pack of 10