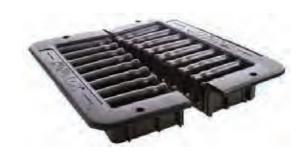

#### PART NO.

GLKL10012CP

## **DESCRIPTION**

Extended Raise Floor Grommet for sealing perimeter openings,

3 in.; pack of 10

GLKL10013CP

Extended Raise Floor Grommet for sealing perimeter openings, 6"; pack of 10

117