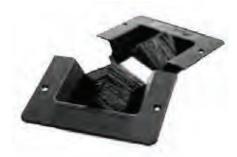

### **DESCRIPTION**

Wave Split Integral Floor Grommet to seal 7 3/4" x 5 7/8" openings; pack of 10

PART NO. GLKL20101CP

## **DESCRIPTION**

Cover for Wave Split Integral Floor Grommet; pack of 10