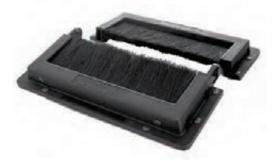

PART NO. GLKL10077CP

**DESCRIPTION** 

Split Mini Raised Floor Grommet to seal openings 4" x 6"; pack of 10

PART NO. GLKL20100CP