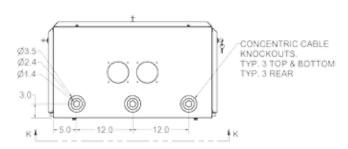

Great Lakes Case and Cabinet developed the GL24WE for just this purpose. Allowing for 10 RMUs (Rack Mount Units) of equipment and 350 lbs. of weight, the WE can accommodate enough equipment to create a network in a limited space. By mounting the server sideways, the WE greatly reduces the space required to mount your equipment. Utilizing lockable mesh side doors, the equipment installed inside has proper ventilation while staying secure inside the enclosure.

## Part No. Description

GL24WE 24"H x 36"W x 20.5"D, Wt. cap.: 350 lbs. Rack Spaces: 10 RMU,

Shipping Weight: 100 lbs.

7217WS Fan assembly w/fan guards and (2) 75 CFM fans

7219 6 position rack mount power strip w/circuit breaker