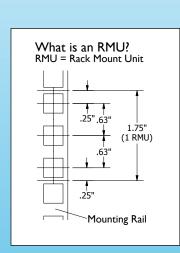

Great Lakes Case and Cabinet developed the GL24WE for just this purpose. Allowing for 10 RMUs (Rack Mount Units) of equipment and 350 lbs. of weight, the WE can accommodate enough equipment to create a network in a limited space. By mounting the server sideways, the WE greatly reduces the space required to mount your equipment. Utilizing lockable mesh side doors, the equipment installed inside has proper ventilation while staying secure inside the enclosure.

## Part No. Description

GL24WE 24"H x 36"W x 20.5"D, Wt. cap.: 350 lbs. Rack Spaces: 10 RMU,

Shipping Weight: 100 lbs.

7217WS Fan assembly w/fan guards and (2) 75 CFM fans

7219 6 position rack mount power strip w/circuit breaker