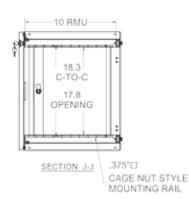

Great Lakes Case and Cabinet developed the GL24WE for just this purpose. Allowing for 10 RMUs (Rack Mount Units) of equipment and 350 lbs. of weight, the WE can accommodate enough equipment to create a network in a limited space. By mounting the server sideways, the WE greatly reduces the space required to mount your equipment. Utilizing lockable mesh side doors, the equipment installed inside has proper ventilation while staying secure inside the enclosure.

## Part No. Description

GL24WE 24"H x 36"W x 20.5"D, Wt. cap.: 350 lbs. Rack Spaces: 10 RMU,

Shipping Weight: 100 lbs.

7217WS Fan assembly w/fan guards and (2) 75 CFM fans

7219 6 position rack mount power strip w/circuit breaker