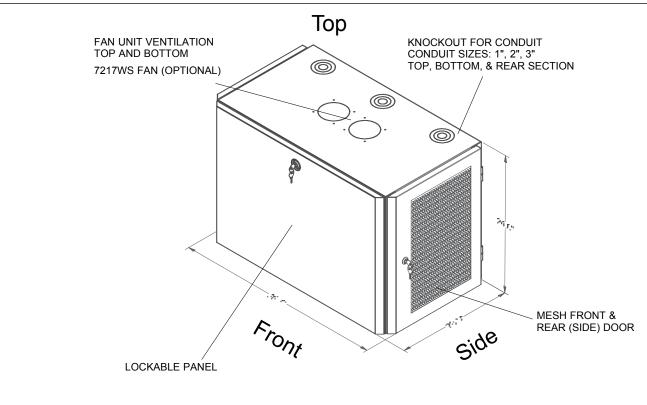

# **GL24WE SERVER SIDE WALL MOUNT**

Each day, servers and networking equipment are becoming a necessary part of small buisness, office, school, and home environments. Where to place them becomes the greatest issue. Most of these areas were not constructed to include a place for a server/datacenter enclosure.

Great Lakes Case and Cabinet developed the GL24WE for just this purpose. Allowing for 10 RMUs (Rack Mount Units) of equipment and 350 lbs. of weight, the WE can accommodate enough equipment to create a network in a limited space. By mounting the server sideways, the WE greatly reduces the space required to mount your equipment. Utilizing lockable mesh side doors, the equipment installed inside has proper ventilation while staying secure inside the enclosure.

Low profile but will still hold a 29" deep server
Accepts rapid rail type systems
The only wall mount in the industry that "hits" three studs!

## Top View

#### Side View

#### Front View

#### Rear View