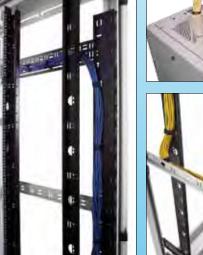

#### **IMPROVEMENTS INCLUDE:**

- New design that yields at least a 50% increase in weight capacity.
- Redesigned interior for easy 19" EIA rail installation and infinite adjustment.
- New stronger 12 gauge, powder coated "Universal Cage Nut Rail" standard. Cage nut options are M6 or #10-32. If you require tapped #10-32 rails, these will still be available. - Please specify at time of order.
- Rails also double as cable management with round cable pass through holes and vertical and horizontal tie down slots.
- Rails will have RMU markings and standard universal rail will be multi-vendor server compliant.
- TRC (True Rail Count) rails This certifies that the number of RMU are true and all accessible within the door opening.
- Vertical & horizontal cable management lacing bars that move independently from the mounting rails will replace the CME series of cable management that attached to the mounting rail. This improved design removes any size restrictions caused by cable trays.
- Redesigned bottom that allows for Anti-tip leg option and rear cable entry.
- Networking/ganging of enclosures through the corner post, no tools required. This allows you to keep side panels installed when required.