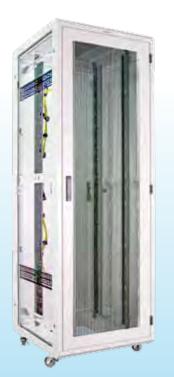

# **E SERIES**

Great Lakes Case & Cabinet is pleased to announce that major improvements have been made to our E-Series enclosures. These improvements are due to customer requests and will make our enclosures more versatile.

#### **IMPROVEMENTS INCLUDE:**

- New design that yields at least a 50% increase in weight capacity.
- Redesigned interior for easy 19" EIA rail installation and infinite adjustment.
- New stronger 12 gauge, powder coated "Universal Cage Nut Rail" standard. Cage nut options are M6 or #10-32. If you require tapped #10-32 rails, these will still be available. - Please specify at time of order.
- Rails also double as cable management with round cable pass through holes and vertical and horizontal tie down slots.
- Rails will have RMU markings and standard universal rail will be multi-vendor server compliant.
- TRC (True Rail Count) rails This certifies that the number of RMU are true and all accessible within the door opening.
- Vertical & horizontal cable management lacing bars that move independently from the mounting rails will replace the CME series of cable management that attached to the mounting rail. This improved design removes any size restrictions caused by cable trays.
- Redesigned bottom that allows for Anti-tip leg option and rear cable entry.
- Networking/ganging of enclosures through the corner post, no tools required. This allows you to keep side panels installed when required.