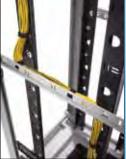

#### **IMPROVEMENTS INCLUDE:**

- New design that yields at least a 50% increase in weight capacity.
- Redesigned interior for easy 19" EIA rail installation and infinite adjustment.
- New stronger 12 gauge, powder coated "Universal Cage Nut Rail" standard. Cage nut options are M6 or #10-32. If you require tapped #10-32 rails, these will still be available. - Please specify at time of order.
- Rails also double as cable management with round cable pass through holes and vertical and horizontal tie down slots.
- Rails will have RMU markings and standard universal rail will be multi-vendor server compliant.
- TRC (True Rail Count) rails This certifies that the number of RMU are true and all accessible within the door opening.
- Vertical & horizontal cable management lacing bars that move independently from the mounting rails will replace the CME series of cable management that attached to the mounting rail. This improved design removes any size restrictions caused by cable trays.
- Redesigned bottom that allows for Anti-tip leg option and rear cable entry.
- Networking/ganging of enclosures through the corner post, no tools required. This allows you to keep side panels installed when required.