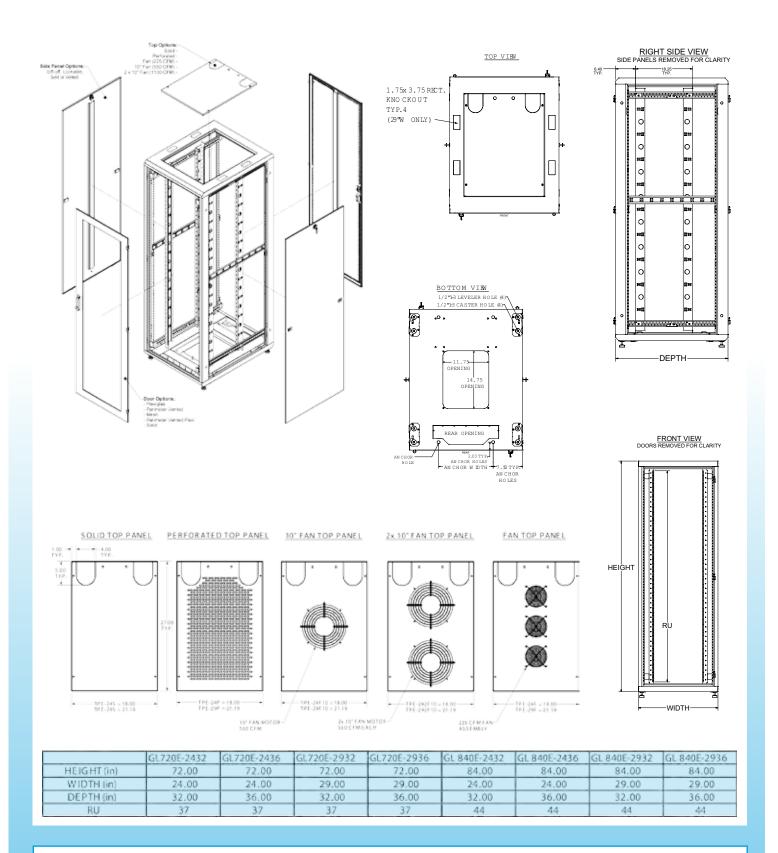

# **E SERIES**

Great Lakes Case & Cabinet is pleased to announce that major improvements have been made to our E-Series enclosures. These improvements are due to customer requests and will make our enclosures more versatile.

#### **IMPROVEMENTS INCLUDE:**

- New design that yields at least a 50% increase in weight capacity.
- Redesigned interior for easy 19" EIA rail installation and infinite adjustment.
- New stronger 12 gauge, powder coated "Universal Cage Nut Rail" standard. Cage nut options are M6 or #10-32. If you require tapped #10-32 rails, these will still be available. - Please specify at time of order.
- Rails also double as cable management with round cable pass through holes and vertical and horizontal tie down slots.
- Rails will have RMU markings and standard universal rail will be multi-vendor server compliant.
- TRC (True Rail Count) rails This certifies that the number of RMU are true and all accessible within the door opening.
- Vertical & horizontal cable management lacing bars that move independently from the mounting rails will replace the CME series of cable management that attached to the mounting rail. This improved design removes any size restrictions caused by cable trays.
- Redesigned bottom that allows for Anti-tip leg option and rear cable entry.
- Networking/ganging of enclosures through the corner post, no tools required. This allows you to keep side panels installed when required.