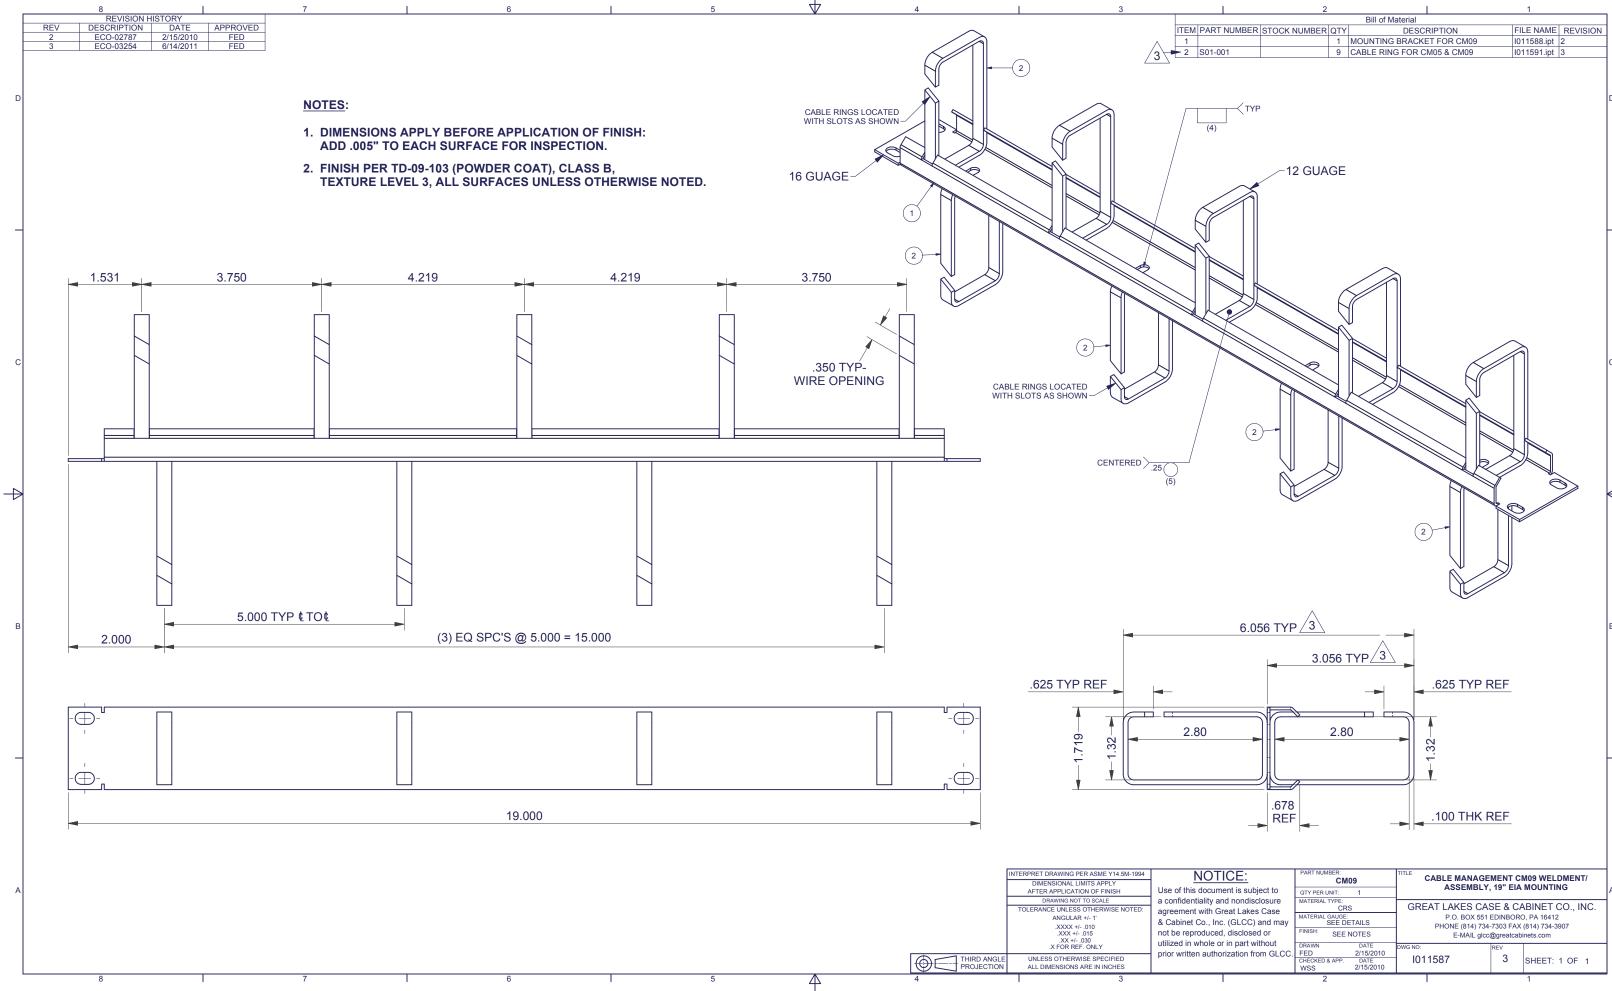

|                  | 1                  | 1                                             |                                                                 |  |  |  |  |  |  |  |
|------------------|--------------------|-----------------------------------------------|-----------------------------------------------------------------|--|--|--|--|--|--|--|
| Bill of Material |                    |                                               |                                                                 |  |  |  |  |  |  |  |
| QTY              | DESCRIPTION        |                                               | REVISION                                                        |  |  |  |  |  |  |  |
| 1 MOUNTING       | G BRACKET FOR CM09 | 9 I011588.ipt                                 | 2                                                               |  |  |  |  |  |  |  |
| 9 CABLE RIN      | IG FOR CM05 & CM09 | I011591.ipt                                   | 3                                                               |  |  |  |  |  |  |  |
|                  |                    | · · ·                                         |                                                                 |  |  |  |  |  |  |  |
|                  |                    |                                               |                                                                 |  |  |  |  |  |  |  |
|                  | TY<br>1 MOUNTING   | DTY DESCRIPTION   1 MOUNTING BRACKET FOR CM09 | DESCRIPTION FILE NAME   1 MOUNTING BRACKET FOR CM09 I011588.ipt |  |  |  |  |  |  |  |

| NOTICE:                                                 | PART NUMBER:<br>CM09                                    |                                        | CABLE MANAGEMENT CM09 WELDMENT/<br>ASSEMBLY, 19" EIA MOUNTING                                                      |           |           |               |
|---------------------------------------------------------|---------------------------------------------------------|----------------------------------------|--------------------------------------------------------------------------------------------------------------------|-----------|-----------|---------------|
| s document is subject to                                | QTY PER UNIT:                                           | 1                                      | 1                                                                                                                  | ASSEMBLY, | , 19" EIA | MOUNTING      |
| ntiality and nondisclosure<br>It with Great Lakes Case  | MATERIAL TYPE:<br>CRS<br>MATERIAL GAUGE:<br>SEE DETAILS |                                        | GREAT LAKES CASE & CABINET CO., INC.<br>P.O. BOX 551 EDINBORO, PA 16412<br>PHONE (814) 734-7303 FAX (814) 734-3907 |           |           |               |
| Co., Inc. (GLCC) and may                                |                                                         |                                        |                                                                                                                    |           |           |               |
| produced, disclosed or                                  | FINISH: SEE                                             | NOTES                                  | E-MAIL glcc@greatcabinets.com                                                                                      |           |           |               |
| whole or in part without<br>en authorization from GLCC. | DRAWN<br>FED<br>CHECKED & APP.<br>WSS                   | DATE<br>2/15/2010<br>DATE<br>2/15/2010 | dwg no:<br>I01                                                                                                     | 1587      | REV<br>3  | SHEET: 1 OF 1 |
|                                                         | 2                                                       |                                        |                                                                                                                    |           |           | 1             |