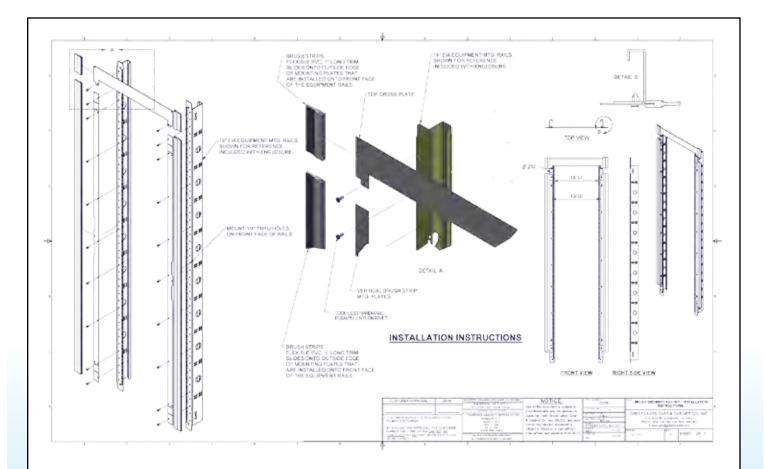

The answer is the Great Lakes' Brush Grommet Kit (BGRK). The kit consists of three pieces of 16 gauge, powdercoated steel plating and four pieces of brush grommet along with easy-to-install hardware.

The kit is unique to Great Lakes' enclosures as it mounts directly to our proprietary Flexible Mounting Profile (FMP), a series of holes along each rail, installed at one-RMU increments, and located outside the standards for all EIA rail-mounted equipment.

The Brush Grommet Kit quickly installs with tool-less hardware. Since the FMP is outside of EIA standards, the BGRK is also a fast and easy upgrade to your existing, fullyloaded enclosure. The kit comes in two sizes. Each kit can be installed at no charge as part of a new enclosure purchase or may be shipped as a package for easy aftermarket installation in any Great Lakes' E and ES Series cabinet.