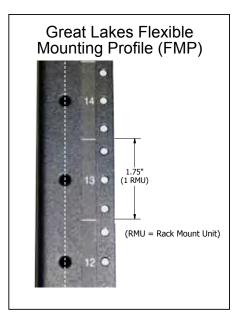

The answer is the Great Lakes' Brush Grommet Kit (BGRK). The kit consists of three pieces of 16 gauge, powdercoated steel plating and four pieces of brush grommet along with easy-to-install hardware.

The kit is unique to Great Lakes' enclosures as it mounts directly to our proprietary Flexible Mounting Profile (FMP), a series of holes along each rail, installed at one-RMU increments, and located outside the standards for all EIA rail-mounted equipment.