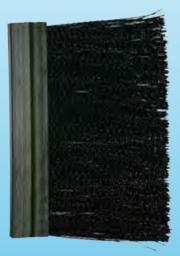

The answer is the Great Lakes' Brush Grommet Kit (BGRK). The kit consists of three pieces of 16 gauge, powdercoated steel plating and four pieces of brush grommet along with easy-to-install hardware.

The kit is unique to Great Lakes' enclosures as it mounts directly to our proprietary Flexible Mounting Profile (FMP), a series of holes along each rail, installed at one-RMU increments, and located outside the standards for all EIA rail-mounted equipment.

The Brush Grommet Kit quickly installs with tool-less hardware. Since the FMP is outside of EIA standards, the BGRK is also a fast and easy upgrade to your existing, fullyloaded enclosure. The kit comes in two sizes. Each kit can be installed at no charge as part of a new enclosure purchase or may be shipped as a package for easy aftermarket installation in any Great Lakes' E and ES Series cabinet.