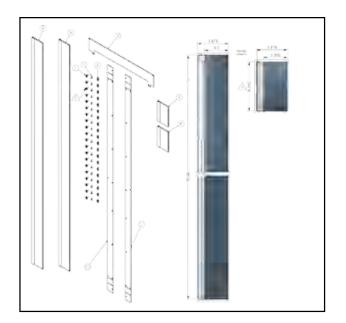

# **BRUSH GROMMET KIT**

Keeping the Cold Aisle "Cold" is always a challenge in today's data center.

"How do you direct conditioned air and restrict hot air recirculation while facilitating cable management in the front of an enclosure?"

The answer is the Great Lakes' Brush Grommet Kit (BGRK). The kit consists of three pieces of 16 gauge, powdercoated steel plating and four pieces of brush grommet along with easy-to-install hardware.

The kit is unique to Great Lakes' enclosures as it mounts directly to our proprietary Flexible Mounting Profile (FMP), a series of holes along each rail, installed at one-RMU increments, and located outside the standards for all EIA rail-mounted equipment.

The Brush Grommet Kit quickly installs with tool-less hardware. Since the FMP is outside of EIA standards, the BGRK is also a fast and easy upgrade to your existing, fullyloaded enclosure. The kit comes in two sizes. Each kit can be installed at no charge as part of a new enclosure purchase or may be shipped as a package for easy aftermarket installation in any Great Lakes' E and ES Series cabinet.

### Part No. Description

| BGRK24 | Kit for 24"W x 78" and 84"H enclosures |
|--------|----------------------------------------|
| BGRK30 | Kit for 30"W x 78" and 84"H            |