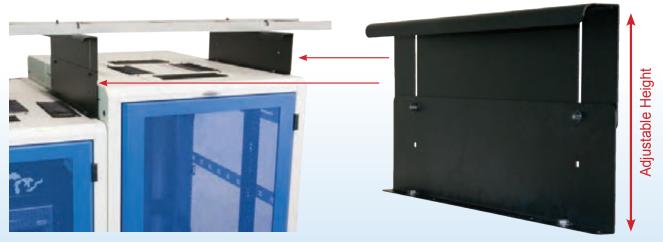

## ADJUSTABLE LADDER RACK BRACKETS

Cable trays and ladder rack can easily be supported with Great Lakes fixed height or adjustable height ladder rack brackets. Brackets easily attach to the top of Great Lakes Enclosures (creating an even path across enclosures of the same height) to facilitate overhead cabling. No infrastructure changes or additional supports for the ceiling are needed, as traditionally found when hanging baskets from the ceiling.

Great Lakes Adjustable Ladder Rack Brackets have been designed to attach to different height enclosures from a variety of enclosure manufacturers. Cut outs on the bottom of the bracket also accommodate the mounting pattern required for enclosures by other manufacturers. Once secured to the enclosure, the bracket can be adjusted to various heights so that it is level with brackets on other enclosures. When the bracket is at the desired position, it can be secured by tightening two nuts.