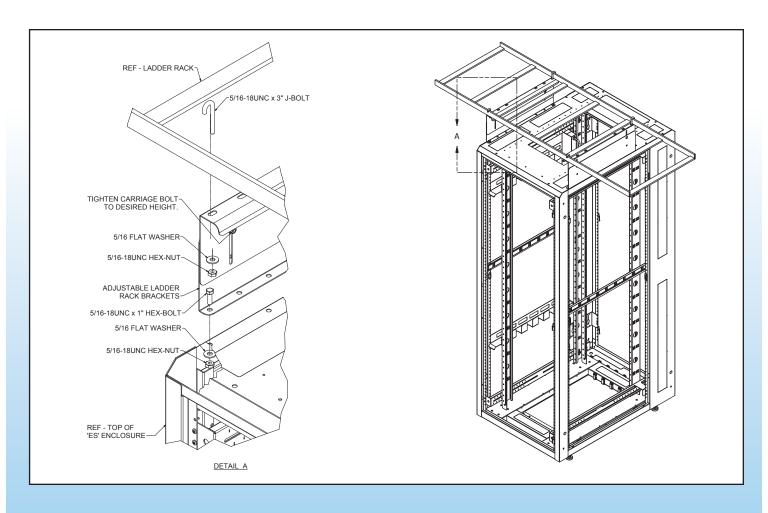

Great Lakes Adjustable Ladder Rack Brackets have been designed to attach to different height enclosures from a variety of enclosure manufacturers. Cut outs on the bottom of the bracket also accommodate the mounting pattern required for enclosures by other manufacturers. Once secured to the enclosure, the bracket can be adjusted to various heights so that it is level with brackets on other enclosures. When the bracket is at the desired position, it can be secured by tightening two nuts.

| Part No. | Description                                                                                                                                        |
|----------|----------------------------------------------------------------------------------------------------------------------------------------------------|
| LRB12A1  | Single Height Adjustable Bracket (6.5" -11.5") with hardware, supports 12"W ladder rack; load rating of 100 lbs. on EN and ES enclosures           |
| LRB12A2  | Single Height Adjustable Bracket (14" -24") with hardware, supports 12"W ladder rack; load rating of 100 lbs. on EN and ES enclosures              |
| LRB24A1  | Single Height Adjustable Bracket (6.5" -11.5") with hardware, supports 12, 18, & 24"W ladder rack; load rating of 100 lbs. on EN and ES enclosures |
| LRB24A2  | Single Height Adjustable Bracket (14" - 24") with hardware, supports 12, 18, & 24"W ladder rack; load rating of 100 lbs. on EN and ES enclosures   |
| LRB-12   | Single Fixed Height Bracket (3") with hardware, supports 12"W ladder rack                                                                          |
| LRB-24   | Single Fixed Height Bracket (3") with hardware, supports 12,18, & 24"W ladder rack                                                                 |