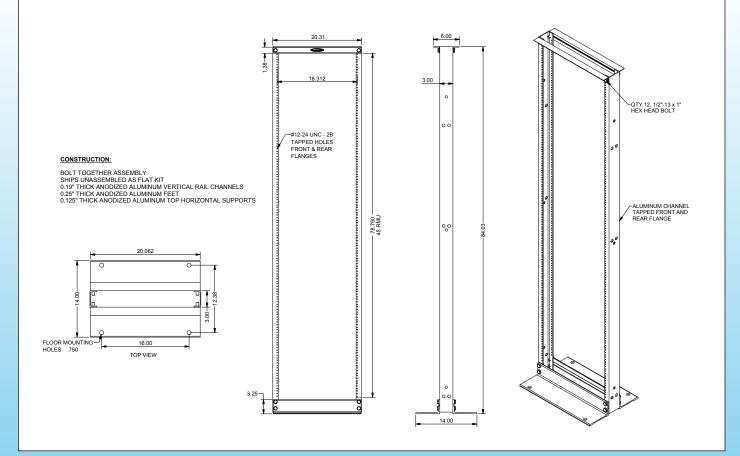

# **Dimensions**

84.00"H X 20.31"W X 14.00"D • 45 RMU Weight Capacity: 1,500 lbs.

# SPECIFICATION GUIDELINE FOR GLRR-1984BA

Rack Component Parts List
(2) vertical uprights, (2) base angles, (2) top angles, (12) ½" – 13" X 1" hexhead bolts
(12) ½" lock washers, (50) #12-24 X ½" mounting screws