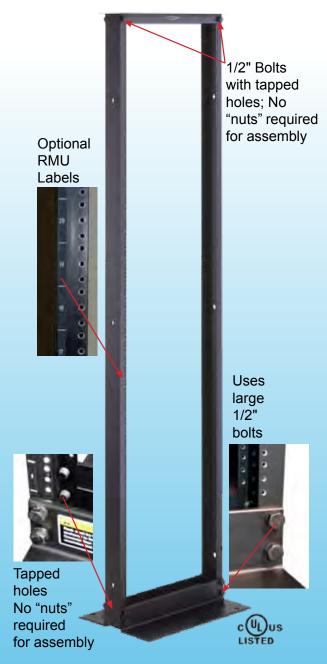

# 2 POST RACK

The Great Lakes GLRR-1984/GLRR-1984BA is an excellent, free-standing relay rack designed to support the mounting of data, telecommunications, networking and electrical equipment, in compliance with the UL® 60950-1 Standard for IT& Communications Equipment, Cabinet Enclosures and Rack Systems.

Constructed from double sided, extruded, anodized aluminum in a "box-beam" design with self tapping 1/2" bolts for added strength and ease of assembly, the Great Lakes Relay Rack can support a weight capacity of 1,500 pounds while offering a mounting capacity of 45 RMU.

The GLRR-1984BA is EIA 310-D Compliant with #12-24 tapped (powder-free) holes for mounting. Available in Black or Silver anodized finish, this two-post rack is designed for easy installation and compatable with a wide variety of accessories, from shelving, to ladder brackets, power and cable management.