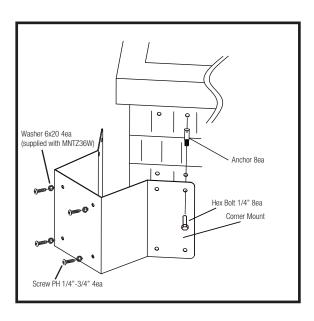

### Installation

- 1 Drill 8 anchor bolt holes in the wall according to the hole pattern in the corner mount.
- 2) Insert the anchors (8ea). Set the corner mount on the anchors and use the 1/4" hex bolts (8ea) to fasten the
- (3) Attach MNTZ36W to corner mount using the PH 1/4" - 3/4" screws (4ea) with the 6x20 washers (4ea) supplied with MNTZ36W. Refer to MNTZ36W instructions for details.

#### Accessories

| No | Part Name                  | Q'ty |
|----|----------------------------|------|
| 1  | SCREW PH 1/4" - 3/4" (SUS) | 4    |
| 2  | ANCHOR 1/4" (SUS)          | 8    |
| 3  | HEX BOLT 1/4"              | 8    |