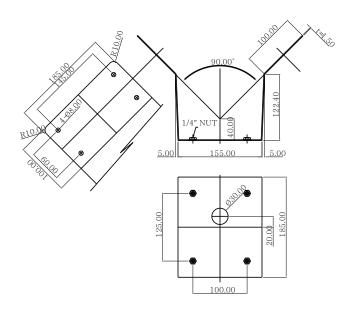

llic.

Avoid screwing too close to the edge of a piece of wood when screwing into a wooden structure.

### Installation



- 1 Drill 8 anchor bolt holes in the wall according to the hole pattern in the corner mount.
- 2) Insert the anchors (8ea). Set the corner mount on the anchors and use the 1/4" hex bolts (8ea) to fasten the
- (3) Attach MNTZ36W to corner mount using the PH 1/4" - 3/4" screws (4ea) with the 6x20 washers (4ea) supplied with MNTZ36W. Refer to MNTZ36W instructions for details.



## Description

- Steel body
- Unit: 1.3Kg

#### Accessories

| No | Part Name                  | Q'ty |
|----|----------------------------|------|
| 1  | SCREW PH 1/4" - 3/4" (SUS) | 4    |
| 2  | ANCHOR 1/4" (SUS)          | 8    |
| 3  | HEX BOLT 1/4"              | 8    |

### **Dimensions**