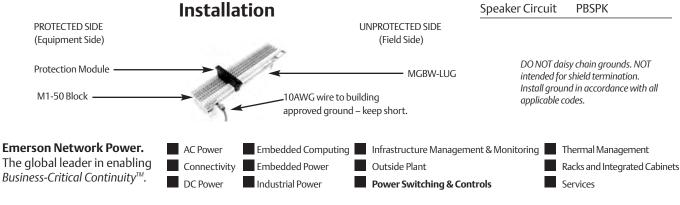

# **Edco PB Series**

Intercom/Speaker Punch Block Protection

The Edco PB modules are solid-state protectors for Intercom Extension Pairs. As a new alternative to the "OPX," the standard Edco intercom protector, the PB adds fusing and a new component layout. These hybrid protectors are intended to be used in conjunction with the Edco MGBW-LUG ground rail and a standard M1-50 punch down block. The PB modules feature solid-state resettable fuses (PTCs) between the protected equipment and the over voltage clamping components. This unique design prevents problems with "All-Call" in the event of catastrophic protector failure.

# **Ordering Information**

| Call-In Circuit | PBCLN |  |
|-----------------|-------|--|
| Speaker Circuit | PBSPK |  |

Emerson Network Power Contact information