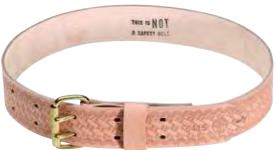

# **Heavy-Duty Embossed Tool Belts**

- Strong, heavy-duty rigging-leather.
- Equipped with a double-tongue buckle.

| Cat. No. | Size                          | Width      | Weight (lbs.) |
|----------|-------------------------------|------------|---------------|
| 5415S    | 32" - 40" (813 mm - 1016 mm)  | 2" (51 mm) | .63           |
| 5415     | 36" - 44" (914 mm - 1118 mm)  | 2" (51 mm) | .64           |
| 5415L    | 40" - 48" (1016 mm - 1219 mm) | 2" (51 mm) | .64           |
| 5415XL   | 44" – 52" (1118 mm – 1321 mm) | 2" (51 mm) | .65           |

5415

All dimensions are in inches and (millimeters).

**AWARNING:** This is NOT an occupational protective belt.

**AWARNING:** NOT for fall arrest or back support.