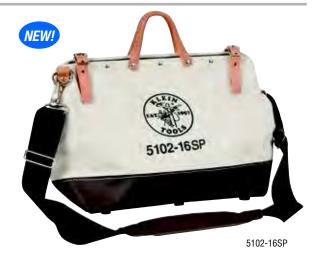

## **Deluxe Canvas Tool Bags**

- Multiple interior pockets for organization.
- Detachable shoulder strap can be adjusted for a perfect fit.
- Made of heavy-duty No. 8 natural canvas.
- Moisture-resistant vinyl bottom with non-scratch studs on the base to protect against wear.
- Steel frame mouth with hinge for rugged use.
- Stitched and riveted leather handles for long life.

| Cat. N | lo. | Length       | Width       | Height/Depth | Pockets | Weight (lbs.) |
|--------|-----|--------------|-------------|--------------|---------|---------------|
| 5102-1 | 4SP | 12" (305 mm) | 6" (152 mm) | 10" (254 mm) | 10      | 2.14          |
| 5102-1 | 6SP | 14" (356 mm) | 6" (152 mm) | 14" (356 mm) | 13      | 2.55          |
| 5102-1 | 8SP | 16" (406 mm) | 6" (152 mm) | 14" (356 mm) | 13      | 3.05          |
| 5102-2 | 4SP | 18" (457 mm) | 6" (152 mm) | 15" (381 mm) | 17      | 2.84          |