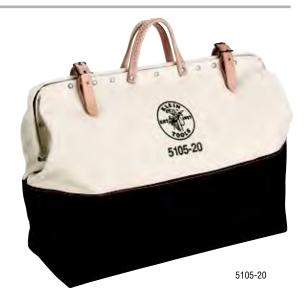

## **High-Bottom Canvas Tool Bags**

- Heavy-duty No. 8 natural canvas.
- Bottom and 8" (203 mm) of lower sides are covered with moisture-resistant vinyl.
- Non-scratch studs on base protect against wear.
- Steel-frame mouth with hinge for rugged use.
- Harness-leather handles with two retaining straps and buckles.
- Retro-fit bags with shoulder strap kit (Cat. No. 5102S). Kit includes leather strap with pad and snap hooks, rings and fasteners for attaching rings to bags.

| Cat. No. | Length       | Width       | Height/Depth | Weight (lbs.) |
|----------|--------------|-------------|--------------|---------------|
| 5105-20  | 20" (508 mm) | 6" (152 mm) | 15" (381 mm) | 3.55          |
| 5105-24  | 24" (610 mm) | 6" (152 mm) | 15" (381 mm) | 4.00          |