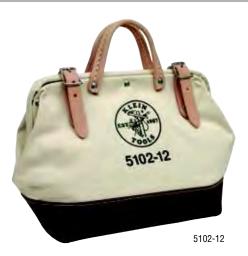

## **Canvas Tool Bags**

- Heavy-duty No. 8 natural canvas.
- Rivet-reinforced for durability.
- Steel-frame mouth with hinge for rugged use.
- Stitched and riveted leather handles for comfort and strength.
- Two retaining straps with buckles provide secure closure.
- Bottom and lower sides are covered with moisture-resistant vinyl.
- Non-scratch studs on base protect against wear.
- Shoulder strap kit available (Cat. No. 5102S).

| Cat. No. | Length       | Width       | Height/Depth | Weight (lbs.) |
|----------|--------------|-------------|--------------|---------------|
| 5102-12  | 12" (305 mm) | 6" (152 mm) | 10" (254 mm) | 2.14          |
| 5102-14  | 14" (356 mm) | 6" (152 mm) | 14" (356 mm) | 2.55          |
| 5102-16  | 16" (406 mm) | 6" (152 mm) | 14" (356 mm) | 3.05          |
| 5102-18  | 18" (457 mm) | 6" (152 mm) | 14" (356 mm) | 2.84          |
| 5102-20  | 20" (508 mm) | 6" (152 mm) | 15" (381 mm) | 3.16          |
| 5102-22  | 22" (559 mm) | 6" (152 mm) | 15" (381 mm) | 3.48          |
| 5102-24  | 24" (610 mm) | 6" (152 mm) | 15" (381 mm) | 4.10          |