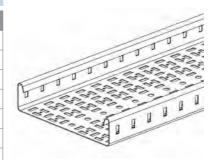

## Pre Galvanised & Hot Dipped Galvanised Cable Trays

Heavy Duty Return Flange (50mm) Tray 3mtr.

| Dro | $^{\circ}$ | lvani  | hnn |
|-----|------------|--------|-----|
| 110 | ua         | ıvaııı | ՆԵԱ |

| Width | Anixter Number |
|-------|----------------|
| 75mm  | RM50X075-PG    |
| 100mm | RM50X100-PG    |
| 150mm | RM50X150-PG    |
| 225mm | RM50X225-PG    |
| 300mm | RM50X300-PG    |
| 450mm | RM50X450-PG    |
| 600mm | RM50X600-PG    |

## Hot Dipped Galvanised

| Width | Anixter Number |
|-------|----------------|
| 75mm  | RM50X075-GA    |
| 100mm | RM50X100-GA    |
| 150mm | RM50X150-GA    |
| 225mm | RM50X225-GA    |
| 300mm | RM50X300-GA    |
| 450mm | RM50X450-GA    |
| 600mm | RM50X600-GA    |