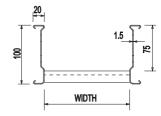

## Support Systems Cable Ladder System

Medium Duty Ladder System - 100mm depth

## Vantrunk Speedway 4 Cable Ladder

Vantrunk Speedway 4 Cable Ladder is manufactured in 3.0m lengths as standard with 6.0m lengths supplied to order. The ladder is manufactured from 1.5mm material throughout. The Cable Ladder is available in standard widths of 150mm, 300mm, 450mm, 600mm. 750mm and 900mm with other widths manufactured to order. Rung spacing is 300mm standard.

Other sizes available on request.

Standard finish Hot Dipped Galvanised to BS EN ISO 1461: 1999.

\* Stainless Steel versions available, please ring for prices.

APPLICABLE FOR WIDTHS 150 TO 600MM INC.