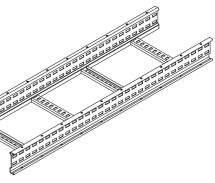

## Support Systems Cable Ladder System

Medium Duty Ladder System - 100mm depth

## Vantrunk Speedway 4 Cable Ladder

Vantrunk Speedway 4 Cable Ladder is manufactured in 3.0m lengths as standard with 6.0m lengths supplied to order. The ladder is manufactured from 1.5mm material throughout. The Cable Ladder is available in standard widths of 150mm, 300mm, 450mm, 600mm. 750mm and 900mm with other widths manufactured to order. Rung spacing is 300mm standard.