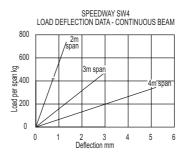

The illustrated graph is indicative of the performance of Vantrunk Speedway 4 Cable Ladder in a typical continuous beam installation. The loading figures have been determined by actual load tests. For detailed loading data please contact our technical department.

## Vantrunk Speedway SW4 Load Deflection Data — Continuous Beam

| Width | Anixter Number |
|-------|----------------|
| 150mm | LSL100/150HDG3 |
| 300mm | LSL100/300HDG3 |
| 450mm | LSL100/450HDG3 |
| 600mm | LSL100/600HDG3 |
| 750mm | LSL100/750HDG3 |
| 900mm | LSL100/900HDG3 |