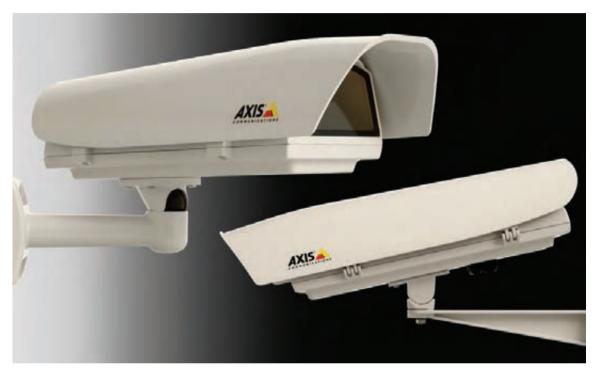

## **AXIS T92A00 Housing**

Protective housing for Axis network cameras.

- > Indoor and outdoor installation
- > Easy installation
- > Aluminum casing
- > IP66-rated protection
- > Sunshield included

AXIS T92A00 Housing protects the Axis network camera in outdoor and adverse indoor conditions.

AXIS T92A00 Housing is tailor-made and carefully tested to comply with Axis network cameras. This stylishly designed housing has a side opening and a preinstalled power supply for easy and time saving installation.

Made of die-cast aluminum, the AXIS T92A00 Housing offers an IP66-rated protection against dust and heavy rain.

The sunshield with its integrated edge-protector offers good thermal insulation, enabling the Axis network camera to operate in temperatures up to  $+50^{\circ}\text{C}$  ( $+122^{\circ}\text{F}$ ). Lowest operating temperature is  $-20^{\circ}\text{C}$  ( $-4^{\circ}\text{F}$ ).