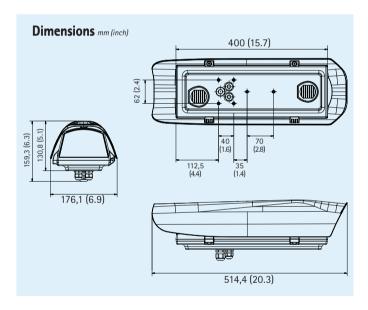

## Technical specifications – AXIS T92A00 Housing

| General              |                                                                                                                                                                                                                      |
|----------------------|----------------------------------------------------------------------------------------------------------------------------------------------------------------------------------------------------------------------|
| Supported cameras    | AXIS 210*, AXIS 210A*, AXIS 211, AXIS 211A, AXIS 211M, AXIS 211W**, AXIS 221, AXIS 223M, AXIS 01755, AXIS P1311, AXIS P1343, AXIS P1344 and AXIS P1346 Network Cameras "indoor use only "*external antenna required" |
| Casing               | Die-cast aluminum Sunshield in ABS Color: White grey RAL9002 3 removable cable glands (2xPG9 & 1xPG11)                                                                                                               |
| Power                | 230 VAC / 44W                                                                                                                                                                                                        |
| Environment          | Indoor/outdoor                                                                                                                                                                                                       |
| Operating conditions | -20°C to + 50°C (-4°F to 122°F)                                                                                                                                                                                      |
| Protection rating    | IP66                                                                                                                                                                                                                 |
| Approvals            | CE: EN 60950, EN 61000-6-3, EN 50130-4                                                                                                                                                                               |
| Weight               | 3.0 kg (6.6 lb) incl. sunshield                                                                                                                                                                                      |
| Included accessories | Sunshield, heater and thermostat, installation kit for camera, Installation Guide                                                                                                                                    |