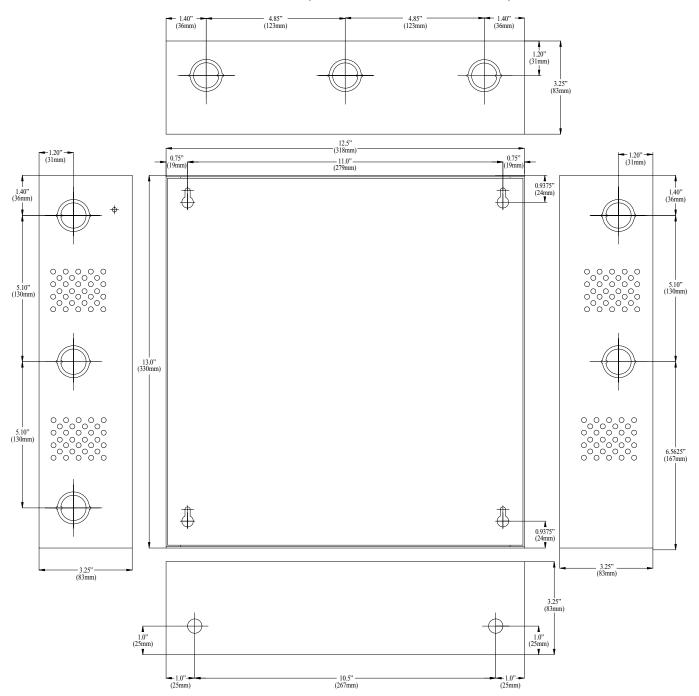

#### Mechanical:

- Enclosure Dimensions (H x W x D approx.): 13.5" x 13" x 3.25" (342.9mm x 330.2mm x 82.55mm)
  - Accommodates up to two (2) 12VDC/7AH batteries.
- Product weight (approx.): 8.65 lbs. (3.92 kg).
- Shipping weight (approx.): 9.55 lbs. (4.33 kg).

# **Enclosure Dimensions** (H x W x D approximate):

13.5" x 13" x 3.25" (342.9mm x 330.2mm x 82.55mm)