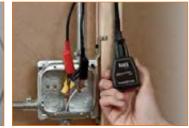

### Circuit Breaker Finder Accessory Kit

Light Socket Adapter

Alligator Clip Adapter for Bare Wires

Kit 69411

AWARNING: Read, understand, and follow all instructions, cautions and warnings attached to and/or packed with all test and measurement devices before each use.