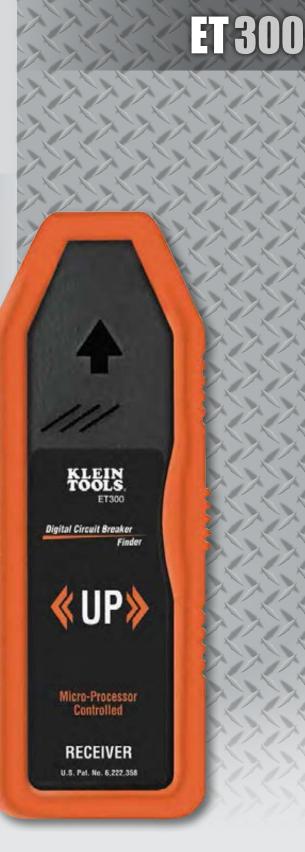

# **Digital Circuit Breaker Finder**

# *Designed by Electricians for Electricians*

- Automatically find the correct circuit breaker of any standard 120V outlet.
- Micro-processor controlled for accurate readings.

### Features for Cat. Nos. ET100 & ET200

- Quickly, accurately, and automatically find the correct circuit breaker of any standard 120V outlet.
- Does not require interruption of service.
- Bright green arrow and loud beeping tone provide clear indication of correct breaker.
- Strong transmitter reaches distances of up to 1,000 feet.
- Transmitter requires powered outlet.