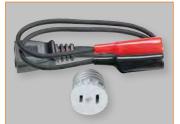

### Circuit Breaker Finder Accessory Kit

Light Socket Adapter

Alligator Clip Adapter for Bare Wires

Kit 69411

AWARNING: Read, understand, and follow all instructions, cautions and warnings attached to and/or packed with all test and measurement devices before each use.