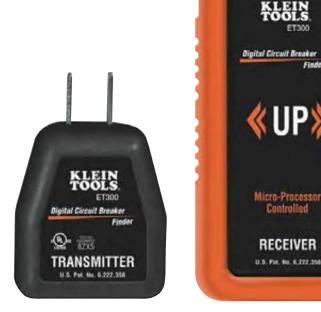

## **Digital Circuit Breaker Finder**

| MEASUREMENT                                                                             | ET300  |
|-----------------------------------------------------------------------------------------|--------|
| Listing                                                                                 |        |
| Batteries (Receiver)                                                                    | 1 x 9V |
| Receiver Dimensions: 6" H x 2" W x 0.9" D<br>(152 mm H x 50.8 mm W x 22.9 mm D)         |        |
| Receiver Weight: 3.2 oz. (90.7 g)                                                       |        |
| Transmitter Dimensions: 2.8" H x 1.9" W x 1.2" D<br>(71.1 mm H x 48.3 mm W x 30.5 mm D) |        |
| Transmitter Weight: 1.6 oz. (45.4 g)                                                    |        |
| UPC: 0-9264469302-1                                                                     |        |

### Features for Cat. Nos. ET100 & ET200

- Quickly, accurately, and automatically find the correct circuit breaker of any standard 120V outlet.
- Does not require interruption of service.
- Bright green arrow and loud beeping tone provide clear indication of correct breaker.
- Strong transmitter reaches distances of up to 1,000 feet.
- Transmitter requires powered outlet.