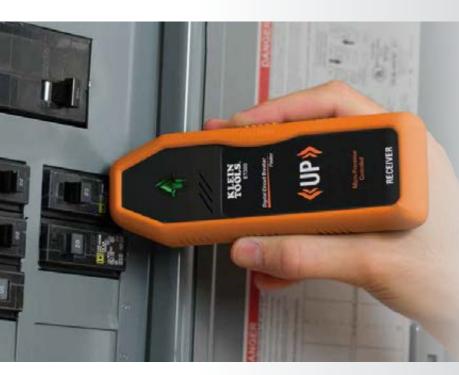

# **Digital Circuit Breaker Finder**

# *Designed by Electricians for Electricians*

- Automatically find the correct circuit breaker of any standard 120V outlet.
- Micro-processor controlled for accurate readings.

### Features for Cat. Nos. ET100 & ET200

- Quickly, accurately, and automatically find the correct circuit breaker of any standard 120V outlet.
- Does not require interruption of service.
- Bright green arrow and loud beeping tone provide clear indication of correct breaker.
- Strong transmitter reaches distances of up to 1,000 feet.
- Transmitter requires powered outlet.