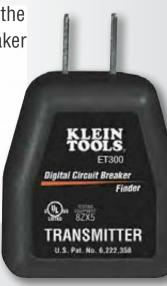

## **Digital Circuit Breaker Finder**

| MEASUREMENT                                                                             | ET300  |
|-----------------------------------------------------------------------------------------|--------|
| Listing                                                                                 |        |
| Batteries (Receiver)                                                                    | 1 x 9V |
| Receiver Dimensions: 6" H x 2" W x 0.9" D<br>(152 mm H x 50.8 mm W x 22.9 mm D)         |        |
| Receiver Weight: 3.2 oz. (90.7 g)                                                       |        |
| Transmitter Dimensions: 2.8" H x 1.9" W x 1.2" D<br>(71.1 mm H x 48.3 mm W x 30.5 mm D) |        |
| Transmitter Weight: 1.6 oz. (45.4 g)                                                    |        |
| UPC: 0-9264469302-1                                                                     |        |

### Features for Cat. Nos. ET100 & ET200

- Quickly, accurately, and automatically find the correct circuit breaker of any standard 120V outlet.
- Does not require interruption of service.
- Bright green arrow and loud beeping tone provide clear indication of correct breaker.
- Strong transmitter reaches distances of up to 1,000 feet.
- Transmitter requires powered outlet.