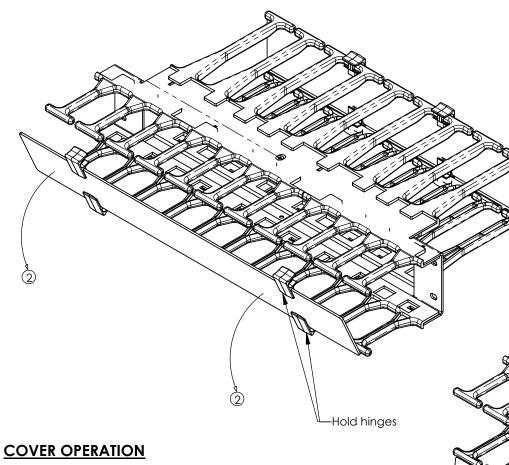

To gain access to the cables within the panel, the cover can be hinged open from the top or bottom, or it can be completely removed.

1. With your right hand, grasp the right hinges with your thumb and index finger. Grasp the left hinges with your left hand.

## TO HINGE THE COVER OPEN:

2. Pull on either the top or bottom hinges, allowing the cover to pivot on the opposite hinges.

## TO REMOVE THE COVER:

3. Pull on all the hinges evenly until they release.