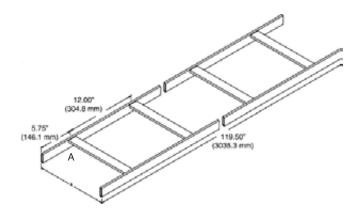

- Made of 3/8" x 1-1/2" x .065" (9.53 mm x 38 mm x 1.65 mm) wall rectangular steel tubing
- Cross members welded at 12" (300 mm) intervals
- Individually boxed to prevent scratches and damage
- Standard length is 9'-11 1/2"/119.5" (3035 mm)
- Underwriters Laboratory Classified for suitability as an equipment grounding conductor only (must remove paint or use ground straps)
- Installation Best Practices includes Runway Elevation Kit

| Part<br>Number | Width (Dim. A)<br>in (mm) | Shipping<br>Weight<br>Ib (kg) |
|----------------|---------------------------|-------------------------------|
| 10250-X04      | 4 (100)                   | 18 (8.2)                      |
| 10250-X06      | 6 (150)                   | 19 (8.6)                      |
| 10250-X09      | 9 (230)                   | 20 (9.1)                      |
| 10250-X12      | 12 (300)                  | 25 (11.3)                     |
| 10250-X15      | 15 (380)                  | 27 (12.2)                     |
| 10250-X18      | 18 (460)                  | 29 (13.2)                     |
| 10250-X24      | 24 (610)                  | 32 (14.5)                     |
| 10250-X31      | 30 (760)                  | 35 (15.7)                     |
| 10250-X37      | 36 (910)                  | 38 (17.2)                     |