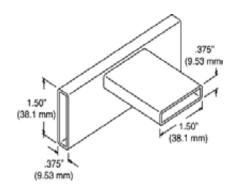

- Made of 3/8" x 1-1/2" x .065" (9.53 mm x 38 mm x 1.65 mm) wall rectangular steel tubing
- Cross members welded at 12" (300 mm) intervals
- Individually boxed to prevent scratches and damage
- Standard length is 9'-11 1/2"/119.5" (3035 mm)
- Underwriters Laboratory Classified for suitability as an equipment grounding conductor only (must remove paint or use ground straps)
- Installation Best Practices includes Runway Elevation Kit