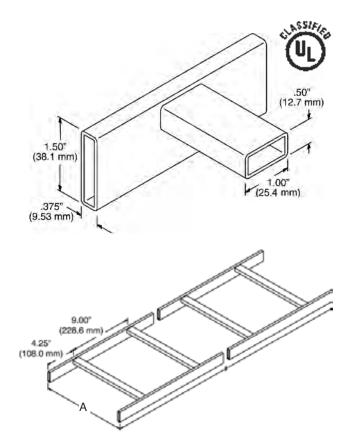

## TELCO-STYLE CABLE RUNWAY

Similar in construction to our Universal Cable Runway (10250 Series). The side stringers are  $1\ 1/2"\ x\ 3/8"\ x\ .065"$  (38 mm x 9.53 mm x 1.65 mm) and the cross members are  $1/2"\ x\ 1"\ x\ .065"$  (12.7 mm x 30 mm x 1.65 mm) welded at 9" (230 mm) intervals.

Note: Shown in two sections for illustrative purposes, actual product is one piece.

| Part<br>Number | Width (Dim. A)<br>in (mm) | Length (Dim. B)<br>in (mm) |
|----------------|---------------------------|----------------------------|
| 11252-X06      | 6 (150)                   | 9′ 8-1/2 (2959)            |
| 11252-X09      | 9 (230)                   | 9′ 8-1/2 (2959)            |
| 11252-X10      | 10 (250)                  | 9′ 8-1/2 (2959)            |
| 11252-X12      | 12 (300)                  | 9′ 8-1/2 (2959)            |
| 11252-X13      | 12 (300)                  | 4′ 5-1/2 (1359)            |
| 11252-X15      | 15 (380)                  | 9′ 8-1/2 (2959)            |
| 11252-X18      | 18 (460)                  | 9′ 8-1/2 (2959)            |
| 11252-X20      | 20 (510)                  | 9′ 8-1/2 (2959)            |