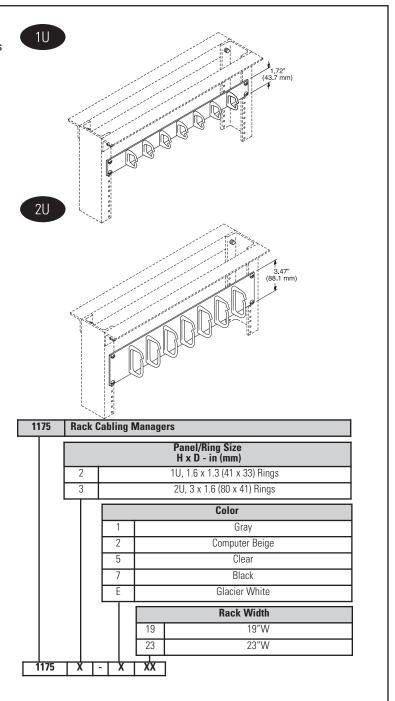

## Product Cut Sheet RACK CABLING MANAGERS

Used to organize horizontal cable and wire runs. Two sizes of slotted plastic rings provide ample room to hold all types and sizes of wiring and cabling.

- Easy to install on equipment racks
- Installation hardware not included