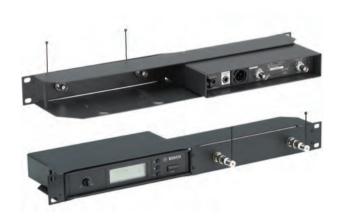

## **MW1-RMB Dual Rack-mounting Kit**

www.boschsecurity.com

The kit is for mounting MW1-RX-Fx Wireless Microphone Receivers in 19" racks. It can mount two units, side by side in a one-unit high rack space. When only one unit is used, the other half of the frame can be fitted with the supplied panel, which can mount the two antennas. These are connected to the receiver via the two supplied BNC cables.

## Notice

The product photos include the MW1-RX-Fx Wireless Microphone Receiver

## Parts included

| Quantit<br>y | Component                                            |
|--------------|------------------------------------------------------|
| 1            | MW1-RMB Dual Rack-mounting Kit                       |
| 4            | Mounting screws for frame                            |
| 1            | Front panel with mounting holes for 2 BNC connectors |
| 4            | Mounting screws for panel                            |
| 2            | Double sided BNC connectors (for panel)              |
| 2            | BNC/BNC cables (600 mm)                              |