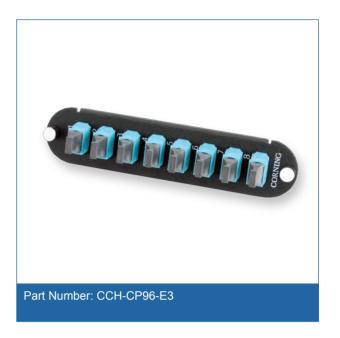

# **Closet Connector Housing (CCH) Panel, MTP Adapters**

96 F, 50 µm multimode (OM3/4)

Corning Cable Systems Closet Connector Housing Panels (CCH-CP) are offered in a variety of fiber counts for use with LANscape® Solutions hardware products for a "one-size-fits-all" approach. Used with factory-installed or field-installable connectors, these panels provide interconnect or cross-connect capability in a housing at main cross-connects, intermediate cross-connects, telecommunication rooms or work areas. Available with a variety of industry-standard adapter types, the CCH-CP provides an efficient way to securely mate two connectors and offers multimode and single-mode applications.

| Design - Hardware            |    |  |
|------------------------------|----|--|
| Fiber Count                  | 96 |  |
| Number of Adapters per Panel | 8  |  |

| Design Adapter           |           |
|--------------------------|-----------|
| Adapter Housing Color    | Aqua      |
| Adapter Housing Material | Composite |
| Adapter Type             | MTP®      |
|                          |           |

#### **Ordering Information**

| Part Number         | CCH-CP96-E3                                                                        |
|---------------------|------------------------------------------------------------------------------------|
| Product Description | Closet Connector Housing (CCH) Panel, MTP® adapters, 96 F, 50 µm multimode (OM3/4) |
|                     |                                                                                    |