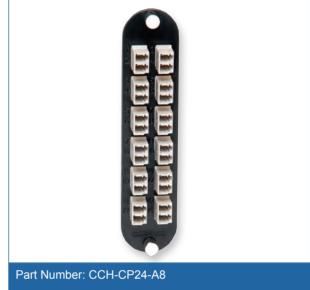

### **Ordering Information**

| Part Number         | CCH-CP24-A8                                                                                   |
|---------------------|-----------------------------------------------------------------------------------------------|
| Product Description | Closet Connector Housing (CCH) Panel, LC adapters, Duplex, 24 F, 62.5 $\mu m$ multimode (OM1) |