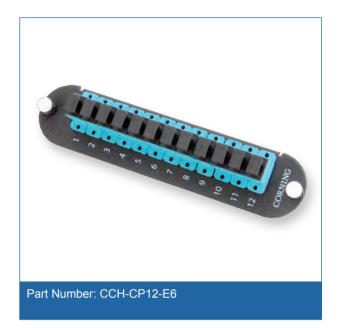

### **Ordering Information**

| Part Number         | CCH-CP12-E6                                                                               |
|---------------------|-------------------------------------------------------------------------------------------|
| Product Description | Closet Connector Housing (CCH) Panel, SC adapters, Simplex, 12 F, 50 µm multimode (OM3/4) |
|                     |                                                                                           |