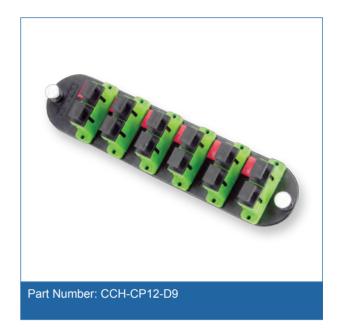

#### **Ordering Information**

| Part Number         | CCH-CP12-D9                                                                                |
|---------------------|--------------------------------------------------------------------------------------------|
| Product Description | Closet Connector Housing (CCH) Panel, SC adapters,<br>Duplex, APC, 12 F, Single-mode (OS2) |
|                     |                                                                                            |