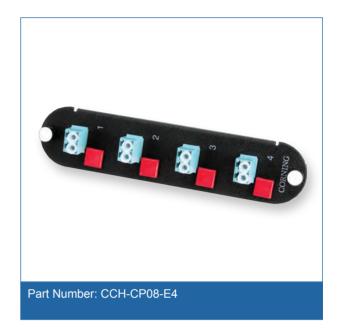

# Closet Connector Housing (CCH) Panel, LC Adapters

Duplex, 8 F, 50 µm multimode (OM3/4)

Corning Cable Systems Closet Connector Housing Panels (CCH-CP) are offered in a variety of fiber counts for use with LANscape® Solutions hardware products for a "one-size-fits-all" approach. Used with factory-installed or field-installable connectors, these panels provide interconnect or cross-connect capability in a housing at main cross-connects, intermediate cross-connects, telecommunication rooms or work areas. Available with a variety of industry-standard adapter types, the CCH-CP provides an efficient way to securely mate two connectors and offers multimode and single-mode applications.

| Design - Hardware            |   |
|------------------------------|---|
| Fiber Count                  | 8 |
| Number of Adapters per Panel | 4 |

| Design Adapter           |           |
|--------------------------|-----------|
| Adapter Housing Color    | Aqua      |
| Adapter Housing Material | Composite |
| Adapter Type             | LC duplex |
| Insert Material          | Ceramic   |

### **Ordering Information**

| Part Number         | CCH-CP08-E4                                                                                  |
|---------------------|----------------------------------------------------------------------------------------------|
| Product Description | Closet Connector Housing (CCH) Panel, LC adapters, Duplex, 8 F, 50 $\mu m$ multimode (OM3/4) |
|                     |                                                                                              |