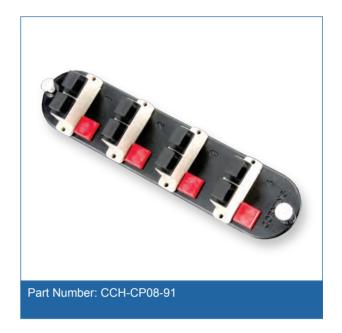

### **Ordering Information**

| Part Number         | CCH-CP08-91                                                                             |
|---------------------|-----------------------------------------------------------------------------------------|
| Product Description | Closet Connector Housing (CCH) Panel, SC adapters, Duplex, 8 F, 62.5 µm multimode (OM1) |
|                     |                                                                                         |