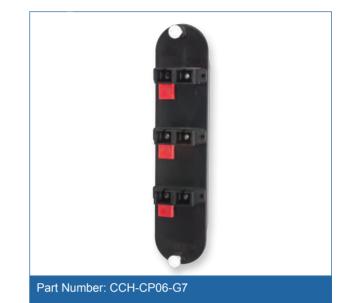

## Closet Connector Housing (CCH) Panel, SC Adapters

Duplex, 6 F, 50 µm multimode (OM2)

#### **Ordering Information**

| Part Number         | CCH-CP06-G7                                                                              |
|---------------------|------------------------------------------------------------------------------------------|
| Product Description | Closet Connector Housing (CCH) Panel, SC adapters,<br>Duplex, 6 F, 50 µm multimode (OM2) |