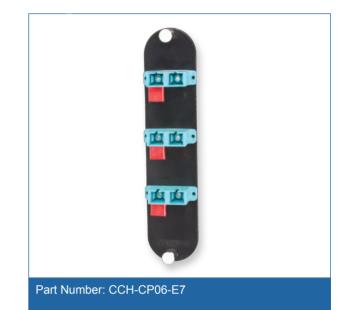

## **Ordering Information**

| Part Number         | CCH-CP06-E7                                                                                |
|---------------------|--------------------------------------------------------------------------------------------|
| Product Description | Closet Connector Housing (CCH) Panel, SC adapters,<br>Duplex, 6 F, 50 µm multimode (OM3/4) |