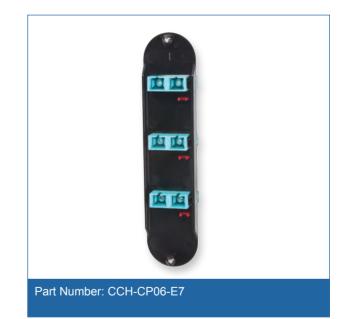

## **Ordering Information**

| Part Number         | CCH-CP06-E7                                                                                |
|---------------------|--------------------------------------------------------------------------------------------|
| Product Description | Closet Connector Housing (CCH) Panel, SC adapters,<br>Duplex, 6 F, 50 µm multimode (OM3/4) |