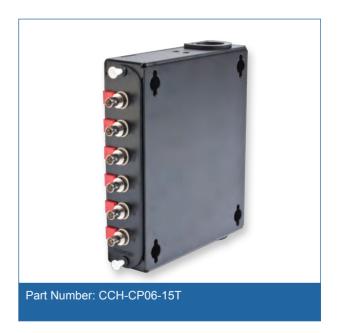

### **Ordering Information**

| Part Number         | CCH-CP06-15T                                                                                         |
|---------------------|------------------------------------------------------------------------------------------------------|
| Product Description | Closet Connector Housing (CCH) Panel, ST® Compatible adapters, Simplex, 6 F, 62.5 µm multimode (OM1) |
|                     |                                                                                                      |