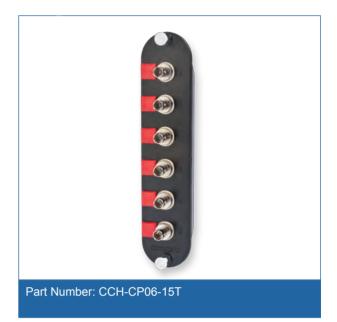

### **Ordering Information**

| Part Number         | CCH-CP06-15T                                                                                         |
|---------------------|------------------------------------------------------------------------------------------------------|
| Product Description | Closet Connector Housing (CCH) Panel, ST® Compatible adapters, Simplex, 6 F, 62.5 µm multimode (OM1) |
|                     |                                                                                                      |