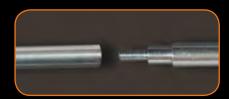

Thread sections together to customize the length needed for your job - no tools needed

Sets include bullet nose and hook attachments to attach and grab wires

Splinter-free allows you to work pain-free and glove-free. Maintain complete dexterity whether installing wires above ceilings, in attics, through walls, in crawl spaces, under carpets or raised floors.