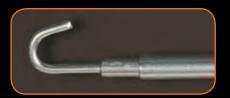

Thread sections together to customize the length needed for your job - no tools needed

Sets include bullet nose and hook attachments to attach and grab wires

Splinter-free allows you to work pain-free and glove-free. Maintain complete dexterity whether installing wires above ceilings, in attics, through walls, in crawl spaces, under carpets or raised floors.