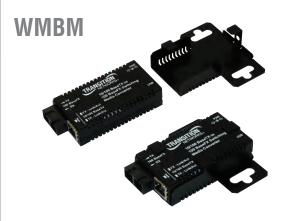

Mini wall mount brackets allow a mini media converter to be securely mounted to a wall or any other flat surface.

Transition Networks, Inc. Worldwide Headquarters: 10900 Red Circle Drive Minnetonka, MN 55343 USA