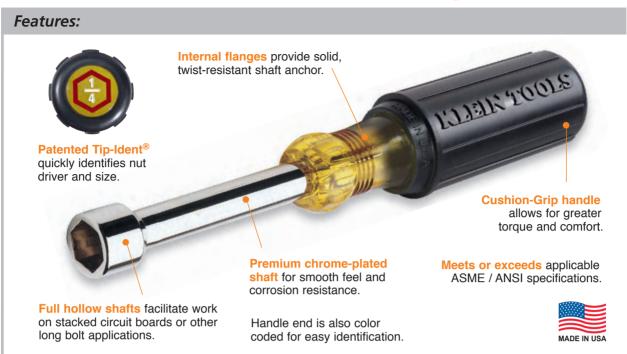

## 7-Piece Hollow-Shaft\* Magnetic Tip Cushion-Grip Nut Driver Set - 3" Shafts

- Full hollow shaft for long bolts or studs, with magnetic tip.
- Set contains 630-3/16M, 630-1/4M, 630-5/16M, 630-11/32M, 630-3/8M, 630-7/16M, and 630-1/2M. (See individual tool listings for more details.)

| Cat. No.                                              | Weight (lbs.) |
|-------------------------------------------------------|---------------|
| 631M                                                  | 1.50          |
| *3/16" magnetic nut driver does not have hollow shaft |               |

## 7-Piece Hollow-Shaft\* Magnetic Tip Cushion-Grip Nut Driver Set - 6" Shafts

- Full hollow shaft for long bolts or studs, with magnetic tip.
- Set contains 646-3/16M, 646-1/4M, 646-5/16M, 646-11/32M, 646-3/8M, 646-7/16M, 646-1/2M. (See individual tool listings for more details.)

| Cat. No.                      | Weight (lbs.)            |
|-------------------------------|--------------------------|
| 647M                          | 1.55                     |
| *3/16" magnetic nut driver do | es not have hollow shaft |