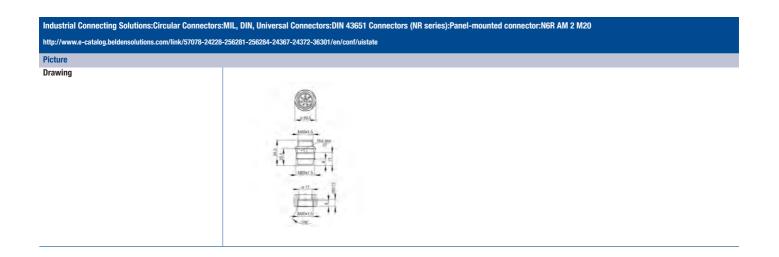

## **Product information** N6R AM 2 M20

| http://www.e-catalog.beldensolutions.com/link/57078-24228-256281-256284-24367-24372-36301/en/conf/uistate |                                                                                   |
|-----------------------------------------------------------------------------------------------------------|-----------------------------------------------------------------------------------|
| Name                                                                                                      | N6R AM 2 M20                                                                      |
|                                                                                                           |                                                                                   |
|                                                                                                           | Panel-mounted connector with contact bearer in the casing (monoblock design)      |
| Delivery informations                                                                                     |                                                                                   |
| Availability                                                                                              | available                                                                         |
| Product description                                                                                       |                                                                                   |
| Description                                                                                               | Panel-mounted connector with contact bearer in the casing (monoblock design)      |
| Туре                                                                                                      | N6R AM 2 M20                                                                      |
| Order No.                                                                                                 | 931 592-004                                                                       |
| Type of contact                                                                                           | male                                                                              |
| Number of contacts                                                                                        | 6 + PE                                                                            |
| Conductor size                                                                                            | max. 1.5 mm <sup>2</sup>                                                          |
| Standard                                                                                                  | DIN 43651                                                                         |
| Housing Color                                                                                             | grey                                                                              |
| Technical data                                                                                            |                                                                                   |
| Pin dimensions                                                                                            | 1.6 mm                                                                            |
| Rated voltage                                                                                             | AC/DC 250 V                                                                       |
| Rated current                                                                                             | 10 A                                                                              |
| Contact resistance                                                                                        | <= 5 m0hm                                                                         |
| Type of termination                                                                                       | crimp                                                                             |
| Suitable cables                                                                                           | 0.5 mm <sup>2</sup> to 1.5 mm <sup>2</sup>                                        |
| Mounting                                                                                                  | M20x1.5                                                                           |
| Material                                                                                                  |                                                                                   |
| Contact surface material                                                                                  | Ag                                                                                |
| Contact bearer material                                                                                   | PET                                                                               |
| Housing material                                                                                          | PET                                                                               |
| Environmental conditions                                                                                  |                                                                                   |
| Protection class (IEC 60529)                                                                              | IP 65                                                                             |
| Temperature range                                                                                         | -40 °C to +90 °C                                                                  |
| Packing unit                                                                                              |                                                                                   |
| Packaging unit                                                                                            | 10 pieces                                                                         |
| Scope of delivery and accessories                                                                         |                                                                                   |
| Scope of delivery                                                                                         | 1 panel-mounted connector with 0-Ring in polythene bag with assembly instructions |