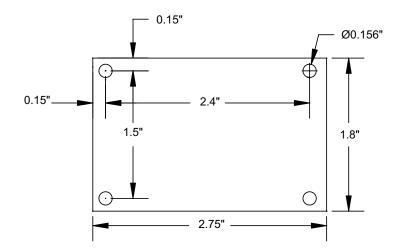

# ALSD2 Siren Drivers

## **Overview**



ALSD2

The ALSD2 are high output, very low current draw, dual channel siren drivers. They are designed to work with alarm panels with limited current capability.

## **Specifications**

- 6VDC or 12VDC operation.
- Two (2) channel operation steady or yelp.
- Very low current draw.
- Parallel or series speaker wiring 103 db @ 10 ft. @ 6V - 8 Ohms 105 db @ 10 ft. @ 6V - 4 Ohms

#### 106 db @ 10 ft. @ 12V - 8 Ohms 111 db @ 10 ft. @ 12V - 4 Ohms Current draw range from .3 amp to 1.22 amp based on speaker resistance and supply voltage.

## **Board Dimensions (approximate)**

2.5"H x 1.9" W x 1.1" D

## **Mounting Diagrams**